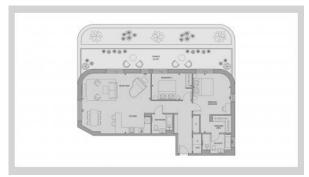

### **PARAMETERS**

City London
District Fulham
Type Apartment
Development CHELSEA RIVERVIEW
Floor plan CHELSEA RIVERVIEW
1141 SQ.FT 2BDRM

 $\begin{array}{ccc} \text{Bedrooms} & & 2 \\ \text{Living space} & & 1141 \text{ ft}^2 \\ \text{To city center} & & 21648 \text{ ft} \\ \text{Completion date} & & \text{III quarter, 2024} \\ \end{array}$ 

# PHOTO GALLERY