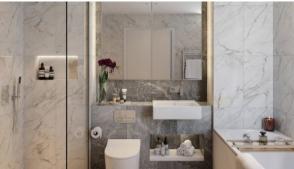

district
   Environmentally pristine area
   Great location
   Close to river or promenade
- In walking distance from the railway station
   Near restaurants
   Panoramic view
   River view

#### **FEATURES**

- Video intercom LED lighting Heated towel rail Rain shower
- Fitted sanitary ware Full bathroom Several bathrooms Balcony
- Terrace
   Fridge
   Microwave oven
   Dryer
- Fitted kitchen units with granite
   Cooker hood
   Oven
   Dishwasher top
- Dressing room
   Bathroom furniture
   Carpets
   Ceramic tile in bathrooms
- Wood flooring
   Modern design

#### INDOOR FACILITIES

- Lobby in Building
   Cinema
   Pilates and yoga room
   Private Gym
- Elevator

#### **OUTDOOR FEATURES**

- CCTV
   Concierge
   Well-developed facilities
   Shop
- Supermarket



# PHOTO GALLERY