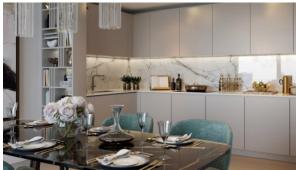

ious district
   Environmentally pristine area
   Great location
   Close to river or promenade
- In walking distance from the railway station
   Near restaurants
   Panoramic view
   River view

#### **FEATURES**

- Video intercom LED lighting Heated towel rail Rain shower
- Fitted sanitary ware Full bathroom Several bathrooms Balcony
- Terrace
   Fridge
   Microwave oven
   Dryer
- Fitted kitchen units with granite
   Cooker hood
   Oven
   Dishwasher top
- Dressing room
   Bathroom furniture
   Carpets
   Ceramic tile in bathrooms
- Wood flooring
   Modern design

#### INDOOR FACILITIES

- Lobby in Building
   Cinema
   Pilates and yoga room
   Private Gym
- Elevator

#### **OUTDOOR FEATURES**

- CCTV
   Concierge
   Well-developed facilities
   Shop
- Supermarket



# PHOTO GALLERY