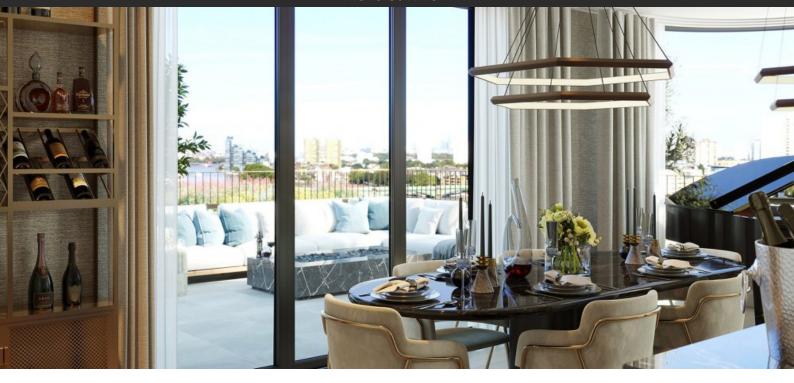

- In walking distance from the
  - railway station
- Near restaurants
- Panoramic view
- River view

East orientation

#### **FEATURES**

- Video intercom
- LED lighting
- Heated towel rail
- Rain shower

- Fitted sanitary ware
- Full bathroom
- Balcony

Terrace

Fridge

- Microwave oven
- Dryer

Fitted kitchen units with granite top

- Cooker hood
- Oven

- Dishwasher
- Bathroom furniture

Carpets

- Ceramic tile in bathrooms
- Wood flooring
- Modern design