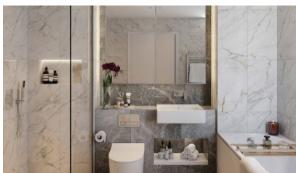

#### **FEATURES**

- Video intercom
- LED lighting
- Heated towel rail
- Rain shower

- Fitted sanitary ware
- Full bathroom
- Balcony

Terrace

Fridge

- Microwave oven
- Dryer

Fitted kitchen units with granite top

- Cooker hood
- Oven

- Dishwasher
- Bathroom furniture

Carpets

- Ceramic tile in bathrooms
- Wood flooring
- Modern design