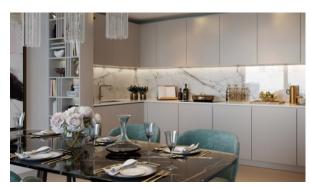

#### **FEATURES**

- Video intercom
- LED lighting
- Heated towel rail
- Rain shower

- Fitted sanitary ware
- Full bathroom
- Balcony

Terrace

Fridge

- Microwave oven
- Dryer

Fitted kitchen units with granite top

- Cooker hood
- Oven

- Dishwasher
- Bathroom furniture

Carpets

- Ceramic tile in bathrooms
- Wood flooring
- Modern design