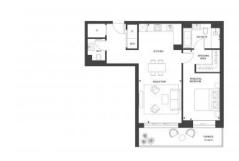

## **PARAMETERS**

City London
District Fulham
Type Apartment
Development CHELSEA RIVERVIEW
Floor plan CHELSEA RIVERVIEW
710 SQ.FT 1BDRM

Bedrooms 1
Living space 710 ft²
To city center 21648 ft
Completion date III quarter, 2024