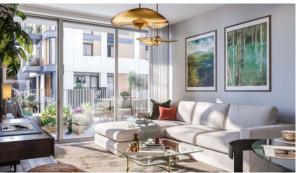

he kindergarten
- Prestigious district
   Close to river or promenade
   Close to the school
   Near metro
- Metro access
   Near restaurants
   Street view
   Beautiful view

# **FEATURES**

- Panoramic windows
   Panoramic glazing
   Thermal and sound insulation of
   Plasterboard ceiling walls
- Ceiling spotlights
   Spotlights
   LED lighting
   Separate rooms

Fitted sanitary ware

Full bathroom

Balcony
 Roof terrace
 TV
 Internet

Shower cabin in bathrooms

- English TV channels Washing machine Fridge Dryer
- American kitchen
   Finished
   Ready to move in

#### INDOOR FACILITIES

Heated towel rail

Reception
 Recreation area

#### **OUTDOOR FEATURES**

- Landscaped garden Landscaped green area Backyard Car park
- Concierge
   Park
   Footpaths
   Benches



# PHOTO GALLERY