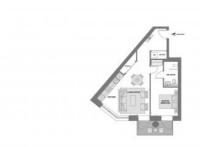

# **PARAMETERS**

City London
District Chiswick
Type Apartment
Development CHISWICK GREEN
Floor plan CHISWICK GREEN
579 SQ.FT 1BDR

 $\begin{array}{ccc} \text{Bedrooms} & & & 1 \\ \text{Living space} & & 579 \text{ ft}^2 \\ \text{To city center} & & 47520 \text{ ft} \\ \text{Completion date} & & \text{III quarter, 2023} \\ \end{array}$ 