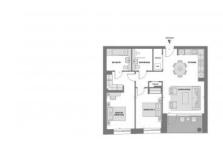

# **PARAMETERS**

City London
District Chiswick
Type Apartment
Development CHISWICK GREEN
Floor plan CHISWICK GREEN
892 SQ.FT 2BDR

 $\begin{array}{ccc} \text{Bedrooms} & & 2 \\ \text{Living space} & & 892 \text{ ft}^2 \\ \text{To city center} & & 47520 \text{ ft} \\ \text{Completion date} & & \text{III quarter, 2023} \\ \end{array}$ 

# PHOTO GALLERY