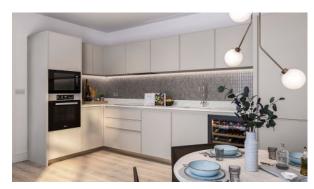

district
   Close to river or promenade
   Close to the school
   Near metro
- Metro access
   Near restaurants
   Street view
   Beautiful view

# **FEATURES**

- Panoramic windows
   Panoramic glazing
   Thermal and sound insulation of
   Plasterboard ceiling walls
- Ceiling spotlights
   Spotlights
   LED lighting
   Separate rooms
- Heated towel rail
   Shower cabin in bathrooms
   Fitted sanitary ware
   Full bathroom
- Several bathrooms
   Balcony
   Roof terrace
   TV
- Internet
   English TV channels
   Washing machine
   Fridge
- Dryer American kitchen Finished Ready to move in

#### INDOOR FACILITIES

Reception
 Recreation area

#### **OUTDOOR FEATURES**

- Landscaped garden Landscaped green area Backyard Car park
- Concierge
   Park
   Footpaths
   Benches



# PHOTO GALLERY