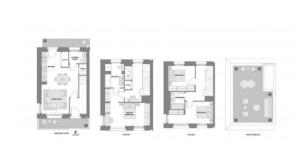

# **PARAMETERS**

City London
District Chiswick
Type Townhouse
Development CHISWICK GREEN
Floor plan CHISWICK GREEN
1272 SQ.FT 3BDR TH

 $\begin{array}{ccc} \text{Bedrooms} & & 3 \\ \text{Living space} & & 1272 \text{ ft}^2 \\ \text{To city center} & & 47520 \text{ ft} \\ \text{Completion date} & & \text{III quarter, 2023} \\ \end{array}$ 