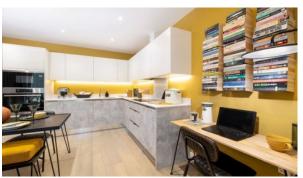

#### FEATURES

| • | Video intercom            | • | Double glazed plastic windows | • | LED lighting         | • | Heated towel rail         |
|---|---------------------------|---|-------------------------------|---|----------------------|---|---------------------------|
| • | Shower cabin in bathrooms | • | Bathroom furniture            | • | Fitted sanitary ware | • | Full bathroom             |
| • | Balcony                   | • | Terrace                       | • | Fridge               | • | Microwave oven            |
| • | Dryer                     | • | Cooker hood                   | • | Oven                 | • | Dishwasher                |
| ٠ | Fully fitted kitchen      | ٠ | Bathroom furniture            | • | Carpets              | ۰ | Ceramic tile in bathrooms |
| • | Wood flooring             | • | Floor heating in all rooms    |   |                      |   |                           |

# PHOTO GALLERY