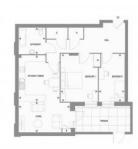

#### PARAMETERS

| City           | London              |
|----------------|---------------------|
| District       | Walthamstow         |
| Туре           | Apartment           |
| Development    | CORDAGE WORKS       |
| Floor plan     | CORDAGE WORKS       |
|                | 867 SQ.FT 2BDR      |
| Bedrooms       | 2                   |
| Living space   | 867 ft <sup>2</sup> |
| To city center | 55968 ft            |

# PHOTO GALLERY