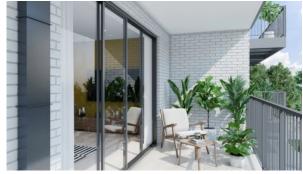

#### FEATURES

| • | Video intercom            | • | Double glazed plastic windows | • | LED lighting         | • | Heated towel rail         |
|---|---------------------------|---|-------------------------------|---|----------------------|---|---------------------------|
| • | Shower cabin in bathrooms | • | Bathroom furniture            | • | Fitted sanitary ware | • | Full bathroom             |
| • | Balcony                   | • | Terrace                       | • | Fridge               | • | Microwave oven            |
| • | Dryer                     | • | Cooker hood                   | • | Oven                 | • | Dishwasher                |
| ٠ | Fully fitted kitchen      | ٠ | Bathroom furniture            | • | Carpets              | ۰ | Ceramic tile in bathrooms |
| • | Wood flooring             | • | Floor heating in all rooms    |   |                      |   |                           |

# PHOTO GALLERY