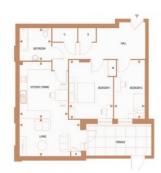

#### PARAMETERS

| City           | London              |
|----------------|---------------------|
| District       | Walthamstow         |
| Туре           | Apartment           |
| Development    | CORDAGE WORKS       |
| Floor plan     | CORDAGE WORKS       |
|                | 867 SQ.FT 2BDR      |
| Bedrooms       | 2                   |
| Living space   | 867 ft <sup>2</sup> |
| To city center | 55968 ft            |

# PHOTO GALLERY