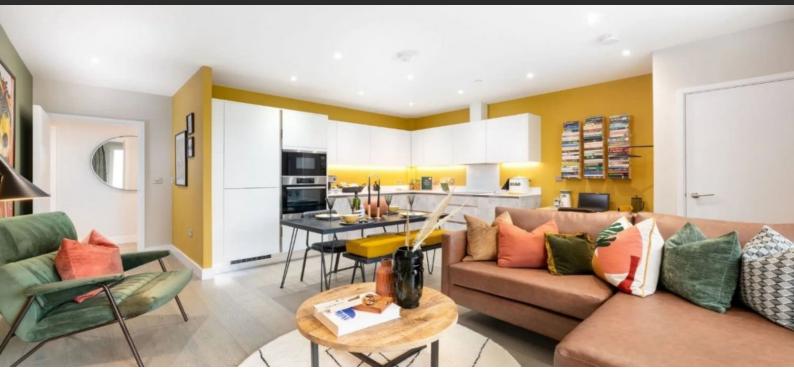

# APARTMENT IN WALTHAMSTOW, LONDON, UK, 2 BEDROOMS, 787 SQ.FT NO. 737 £ 530 000

### PARAMETERS

Completion date

| City           | London              |
|----------------|---------------------|
| District       | Walthamstow         |
| Туре           | Apartment           |
| Development    | CORDAGE WORKS       |
| Floor plan     | CORDAGE WORKS       |
|                | 787 SQ.FT 2BDR      |
| Bedrooms       | 2                   |
| Living space   | 787 ft <sup>2</sup> |
| To city center | 55968 ft            |

55968 ft IV quarter, 2022





## PROPERTY FEATURES

# LOCATION

| • | Close to the bus stop       | • | Close to shopping malls                      | • | Close to the city centre      | • | Close to schools |
|---|-----------------------------|---|-----------------------