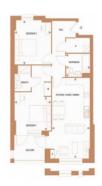

### PARAMETERS

Completion date

| City           | London              |
|----------------|---------------------|
| District       | Walthamstow         |
| Туре           | Apartment           |
| Development    | CORDAGE WORKS       |
| Floor plan     | CORDAGE WORKS       |
|                | 787 SQ.FT 2BDR      |
| Bedrooms       | 2                   |
| Living space   | 787 ft <sup>2</sup> |
| To city center | 55968 ft            |