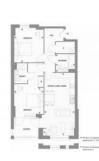

### PARAMETERS

Completion date

| City           | London              |
|----------------|---------------------|
| District       | Walthamstow         |
| Туре           | Apartment           |
| Development    | CORDAGE WORKS       |
| Floor plan     | CORDAGE WORKS       |
|                | 787 SQ.FT 2BDR      |
| Bedrooms       | 2                   |
| Living space   | 787 ft <sup>2</sup> |
| To city center | 55968 ft            |