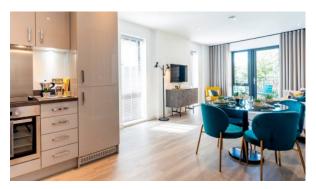

- Video intercom
   Interior doors
   Balcony doors
   Ceiling spotlights
- Spotlights
   LED lighting
   Separate rooms
   Heated towel rail
- Shower cabin in bathrooms
   Fitted sanitary ware
   Full bathroom
   Several bathrooms
- Balcony
   Internet
   Cable ready
   Washing machine
- Fridge
   Microwave oven
   Cooker hood
   Oven
- Cooker
   Dishwasher
   Built-in kitchen
   Laminate Flooring
- Ceramic tile in bathrooms

   Finished

   Ready to move in

   American kitchen
- Open-plan kitchen
   Comfort +
   At the final stage of construction
   Mortgage

#### INDOOR FACILITIES

Children-friendly
 Elevator

#### **OUTDOOR FEATURES**

- Transport accessibility
   Social and commercial facilities
   Well-developed facilities
   Basketball ground
- · Tennis court



# PHOTO GALLERY