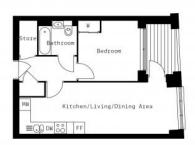

## **PARAMETERS**

City London
District Bethnal Green
Type Apartment
Development CORNER PLACE
Floor plan CORNER PLACE 549
SQ.FT 1BDRM PLOT

605

Bedrooms 1
Living space 549 ft²
To sea 190608 ft
To city center 6864 ft
Completion date I quarter, 2023

# PHOTO GALLERY