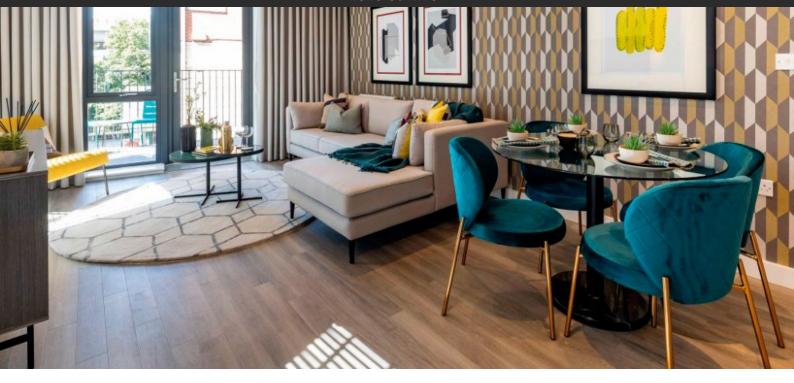

# APARTMENT IN BETHNAL GREEN, LONDON, UK, 1 BEDROOM, 549 SQ.FT NO. 1664

£ 500 000

## **PARAMETERS**

City London
District Bethnal Green
Type Apartment
Development CORNER PLACE
Floor plan CORNER PLACE 549
SQ.FT 1BDRM PLOT

605

Bedrooms 1
Living space 549 ft²
To sea 190608 ft
To city center 6864 ft
Completion date I quarter, 2023





### PROPERTY FEATURES

#### **LOCATION**

- Close to the bus stop
   Close to schools
   Great location
   In walking distance from the railway station
- Near metro
   Near restaurants
   Near Mosque
   City view
- · Courtyard view

#### **FEATURES**

- Video intercom
   Interior doors
   Balcony doors
   Ceiling spotlights
- Spotlights
   LED lighting
   Separate rooms
   Heated towel rail
- Shower cabin in bathrooms
   Fitted sanitary ware
   Full bathro