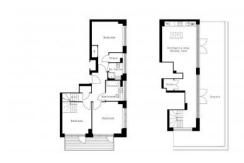

#### **PARAMETERS**

City London
District Bethnal Green
Type Apartment
Development CORNER PLACE
Floor plan CORNER PLACE 1270
SQ.FT 3BDRM PLOT

706

Bedrooms3Living space1270 ft²To sea190608 ftTo city center6864 ftCompletion dateI quarter, 2023