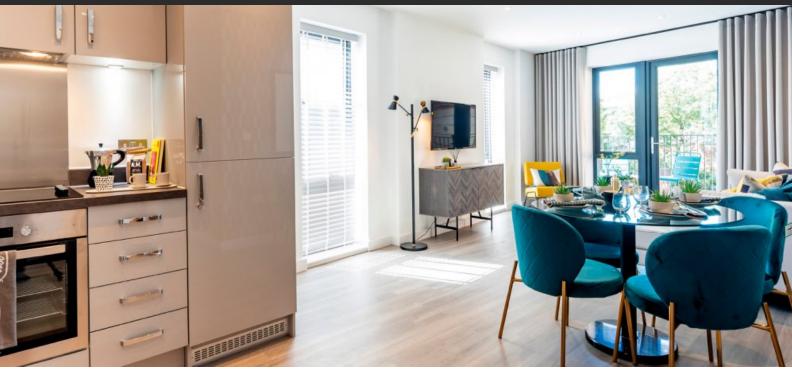

# APARTMENT IN BETHNAL GREEN, LONDON, UK, 3 BEDROOMS, 1270 SQ.FT NO. 1665

£850 000

#### **PARAMETERS**

City London
District Bethnal Green
Type Apartment
Development CORNER PLACE
Floor plan CORNER PLACE 1270
SQ.FT 3BDRM PLOT

706

Bedrooms3Living space1270 ft²To sea190608 ftTo city center6864 ftCompletion dateI quarter, 2023





### PROPERTY FEATURES

#### **LOCATION**

- Close to the bus stop
   Close to schools
   Great location
   In walking distance from the railway station
- Near metro
   Near restaurants
   Near Mosque
   City view
- · Courtyard view

#### **FEATURES**

- Video intercom
   Interior doors
   Balcony doors
   Ceiling spotlights
- Spotlights
   LED lighting
   Separate rooms
   Heated towel rail
- Shower cabin in bathrooms
   Fitted sanitary ware
   Full bathroom