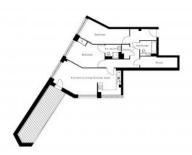

## **PARAMETERS**

City London
District Bethnal Green
Type Apartment
Development CORNER PLACE
Floor plan CORNER PLACE 1012
SQ.FT 2BDRM PLOT

601

Bedrooms2Living space1012 ft²To sea190608 ftTo city center6864 ftCompletion dateI quarter, 2023