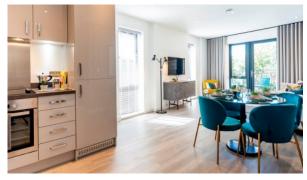

#### **FEATURES**

- Video intercom
   Interior doors
   Balcony doors
   Ceiling spotlights
- Spotlights
   LED lighting
   Separate rooms
   Heated towel rail
- Shower cabin in bathrooms
   Fitted sanitary ware
   Full bathroom
   Several bathrooms
- Terrace
   Internet
   Cable ready
   Washing machine
- Fridge
   Microwave oven
   Cooker hood
   Oven
- Cooker
   Dishwasher
   Built-in kitchen
   Laminate Flooring
- Ceramic tile in bathrooms
   Finished
   Ready to move in
   American kitchen
- Open-plan kitchen
   Comfort +
   At the final stage of construction
   Mortgage