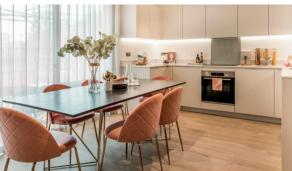

# APARTMENT IN BETHNAL GREEN, LONDON, UK, 2 BEDROOMS, 1012 SQ.FT NO. 1667

£ 730 000

## **PARAMETERS**

City London
District Bethnal Green
Type Apartment
Development CORNER PLACE
Floor plan CORNER PLACE 1012
SQ.FT 2BDRM PLOT

601

Bedrooms2Living space1012 ft²To sea190608 ftTo city center6864 ftCompletion dateI quarter, 2023

#### **FEATURES**

- Video intercom
   Interior doors
   Balcony doors
   Ceiling spotlights
- Spotlights
   LED lighting
   Separate rooms
   Heated towel rail
- Shower cabin in bathrooms
   Fitted sanitary ware
   Full bathroom
   Several bathrooms
- Terrace
   Internet
   Cable ready
   Washing machine
- Fridge
   Microwave oven
   Cooker hood
   Oven
- Cooker
   Dishwasher
   Built-in kitchen
   Laminate Flooring
- Ceramic tile in bathrooms
   Finished
   Ready to move in
   American kitchen
- Open-plan kitchen
   Comfort +
   At the final stage of construction
   Mortgage