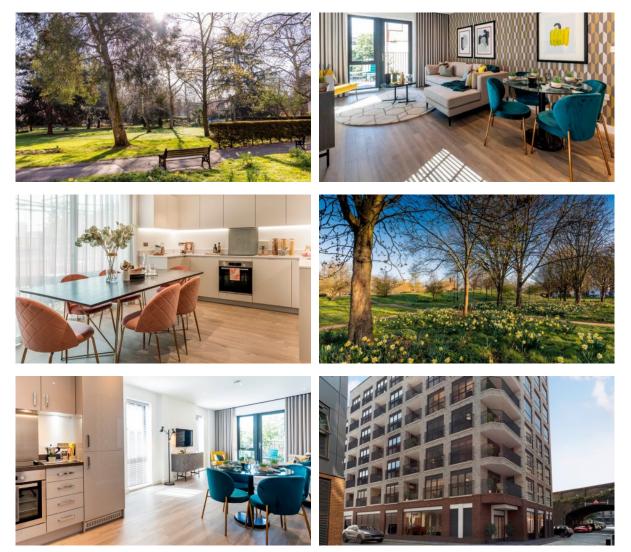

oven       | ٠ | Cooker hood                        | • | Oven                                         |
| •  | Cooker                    | • | Dishwasher           | • | Built-in kitchen                   | • | Laminate Flooring                            |
| •  | Ceramic tile in bathrooms | • | Finished             | • | Ready to move in                   | • | American kitchen                             |
| •  | Open-plan kitchen         | • | Comfort +            | ۰ | At the final stage of construction | • | Mortgage                                     |

#### INDOOR FACILITIES

Children-friendly
Elevator

#### OUTDOOR FEATURES

Transport accessibility
Social and commercial facilities
Well-developed facilities
Basketball ground

Tennis court

# London Real estate

## PHOTO GALLERY