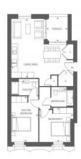

#### **PARAMETERS**

City London
District Marylebone
Type Apartment
Development COSWAY STREET
Floor plan COSWAY STREET
807 SQ.FT G.06 TYPE

4P

Bedrooms2Living space807 ft²To sea291984 ftTo city center2640 ftCompletion dateII quarter, 2023

## PHOTO GALLERY