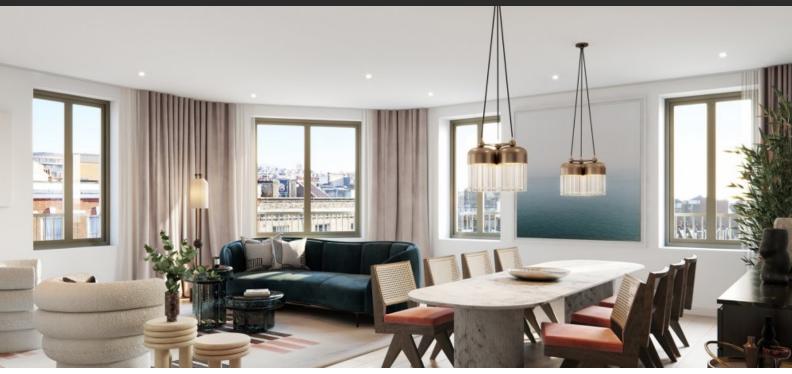

# APARTMENT IN MARYLEBONE, LONDON, UK, 2 BEDROOMS, 807 SQ.FT NO. 1148

£ 1 255 000

#### **PARAMETERS**

City London
District Marylebone
Type Apartment
Development COSWAY STREET
Floor plan COSWAY STREET
807 SQ.FT G.06 TYPE

4P

Bedrooms2Living space807 ft²To sea291984 ftTo city center2640 ftCompletion dateII quarter, 2023





#### PROPERTY FEATURES

### LOCATION

Decorative lighting

| LOCATION          |                                                        |   |                                                        |   |                                         |   |                         |
|-------------------|--------------------------------------------------------|---|--------------------------------------------------------|---|-----------------------------------------|---|-----