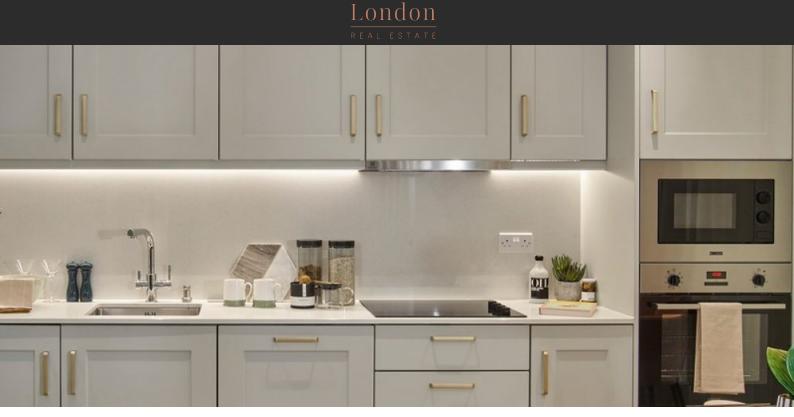

# APARTMENT IN LOWER SYDENHAM, LONDON, UK, 1 BEDROOM, 626 SQ.FT NO. 1865

£ 262 250

### **PARAMETERS**

City London
District Lower Sydenham
Type Apartment
Development DYLON RIVERSIDE
Floor plan DYLON RIVERSIDE
626 SQ.FT 1BDRM

TYPE 1B.01

Bedrooms 1
Living space 626 ft²
To sea 237600 ft
To city center 89232 ft
Completion date I quarter, 2024





### PROPERTY FEATURES

### **LOCATION**

Promenade with amenities

Close to the bus stop Close to shopping malls Close to the kindergarten **Great location** In walking distance from the Pond nearby Near Hospital City view railway station Street view Courtyard view **FEATURES** Video intercom Interior doors Double glazed aluminium or Balcony doors plastic windows Interior walls painted with Ceiling spotlights Spotlights LED lighting washable wa