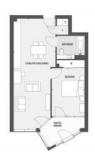

### **PARAMETERS**

City London
District Lower Sydenham
Type Apartment
Development DYLON RIVERSIDE
Floor plan DYLON RIVERSIDE
626 SQ.FT 1BDRM

TYPE 1B.01

Bedrooms 1
Living space 626 ft²
To sea 237600 ft
To city center 89232 ft
Completion date I quarter, 2024