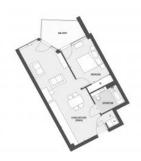

### **PARAMETERS**

City London
District Lower Sydenham
Type Apartment
Development DYLON RIVERSIDE
Floor plan DYLON RIVERSIDE
539 SQ.FT 1BDRM

TYPE 1B.1D

Bedrooms1Living space $539 \text{ ft}^2$ To sea237600 ftTo city center89232 ftCompletion dateI quarter, 2024