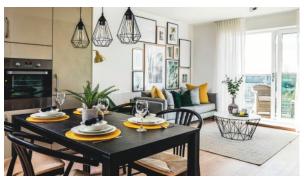

LED lighting washable water-based paint Walk-through rooms Heated towel rail Heated mirror in bathroom Shower cabin in bathrooms Bathroom furniture Fitted sanitary ware Full bathroom Balcony Internet Washing machine Cable ready Fridge Cooker hood Dryer Oven Cooker Built-in closet Dishwasher Built-in kitchen Carpeting Ceramic tile in bathrooms Finished Flooring Ready to move in American kitchen Open-plan kitchen Comfort + At the final stage of construction INDOOR FACILITIES Heating system Area for keeping strollers and Elevator in every block Bikes parking bicycles on every floor **OUTDOOR FEATURES** Transport accessibility Social and commercial facilities Children's playground Landscaped green area

Tennis court

Football pitch

Well-developed facilities



## PHOTO GALLERY