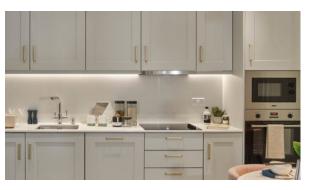

### **LOCATION**

Close to the bus stop Close to shopping malls Close to the kindergarten **Great location** In walking distance from the Pond nearby Near Hospital City view railway station Street view Courtyard view **FEATURES** Interior doors Double glazed aluminium or Balcony doors Video intercom plastic windows LED lighting Interior walls painted with Ceiling spotlights Spotlights washable water-based paint Separate rooms Heated towel rail Heated mirror in bathroom Shower cabin in bathrooms Bathroom furniture Fitted sanitary ware Full bathroom Several bathrooms Internet Cable ready Washing machine Balcony Dryer Cooker hood Oven Fridge Built-in closet Cooker Dishwasher Built-in kitchen Ceramic tile in bathrooms Finished Carpeting Flooring Ready to move in American kitchen Open-plan kitchen Comfort + At the final stage of construction INDOOR FACILITIES