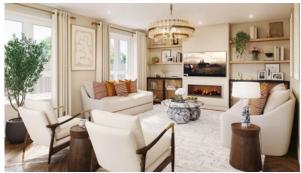

#### **FEATURES**

- Video intercom
   Interior doors
   Double glazed aluminium or Balcony doors plastic windows
- Ceiling spotlights
   Spotlights
   LED lighting
   Heated towel rail
- Shower cabin in bathrooms
   Fitted sanitary ware
   Full bathroom
   Several bathrooms
- Balcony
   Internet
   Cable ready
   Washing machine
- Fridge
   Microwave oven
   Dryer
   Cooker hood
- Oven
   Cooker
   Dishwasher
   Built-in kitchen
- Flooring
   Floor heating in all rooms
   Finished
   Ready to move in
- Comfort +