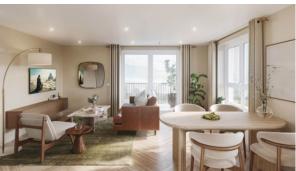

#### **FEATURES**

- Video intercom
   Interior doors
   Double glazed aluminium or Balcony doors plastic windows
- Ceiling spotlights
   Spotlights
   LED lighting
   Heated towel rail
- Shower cabin in bathrooms
   Fitted sanitary ware
   Full bathroom
   Several bathrooms
- Balcony
   Internet
   Cable ready
   Washing machine
- Fridge
   Microwave oven
   Dryer
   Cooker hood
- Oven
   Cooker
   Dishwasher
   Built-in kitchen
- Flooring
   Floor heating in all rooms
   Finished
   Ready to move in
- Comfort +