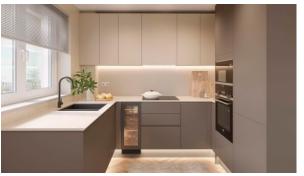

#### **FEATURES**

- Video intercom
   Interior doors
   Double glazed aluminium or Balcony doors plastic windows
- Ceiling spotlights
   Spotlights
   LED lighting
   Heated towel rail
- Shower cabin in bathrooms
   Fitted sanitary ware
   Full bathroom
   Several bathrooms
- Balcony
   Internet
   Cable ready
   Washing machine
- Fridge
   Microwave oven
   Dryer
   Cooker hood
- Oven
   Cooker
   Dishwasher
   Built-in kitchen
- Flooring
   Floor heating in all rooms
   Finished
   Ready to move in
- Comfort +

## PHOTO GALLERY