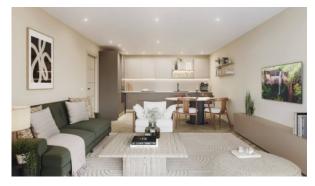

#### **FEATURES**

- Video intercom
   Interior doors
   Double glazed aluminium or Balcony doors plastic windows
- Ceiling spotlights
   Spotlights
   LED lighting
   Heated towel rail
- Shower cabin in bathrooms
   Fitted sanitary ware
   Full bathroom
   Several bathrooms
- Balcony
   Internet
   Cable ready
   Washing machine
- Fridge
   Microwave oven
   Dryer
   Cooker hood
- Oven
   Cooker
   Dishwasher
   Built-in kitchen
- Flooring
   Floor heating in all rooms
   Finished
   Ready to move in
- Comfort +