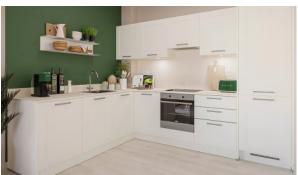

hools
  - In walking distance from the Near metro Street view Courtyard view

#### **FEATURES**

railway station

- Video intercom
   Interior doors
   Balcony doors
   Ceiling spotlights
- Spotlights LED lighting Heated towel rail Shower cabin in bathrooms
- Full bathroom
   Several bathrooms
   Balcony
   Internet
- Cable ready
   Cooker hood
   Oven
   Cooker
- Dishwasher
   Built-in kitchen
   Laminate Flooring
   Finished
- Ready to move in
   American kitchen
   Open-plan kitchen
   Comfort
- Mortgage

#### INDOOR FACILITIES

Children-friendly
 Lobby in Building
 Elevator in every block

### **OUTDOOR FEATURES**

- Children's playground
   Transport accessibility
   Social and commercial facilities
   Footpaths
- Well-developed facilities Football pitch



# PHOTO GALLERY