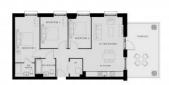

#### **PARAMETERS**

City London
District Harrow
Type Apartment
Development EASTMAN VILLAGE -

ROBERTSON

Floor plan EASTMAN VILLAGE

ROBERTSON 899 SQ.FT 3 BDRM

 $\begin{array}{ccc} \text{Bedrooms} & & & 3 \\ \text{Living space} & & 899 \text{ ft}^2 \\ \text{To sea} & & 299376 \text{ ft} \\ \text{To city center} & & 64944 \text{ ft} \\ \text{Completion date} & & \text{III quarter, 2025} \end{array}$ 