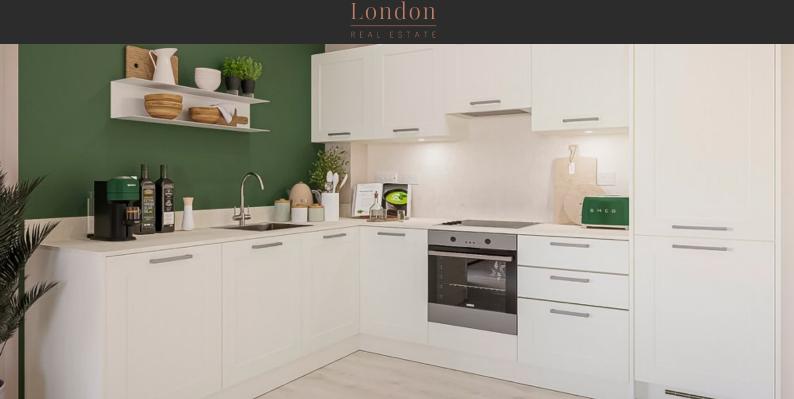

- Cooker hood
- Oven

Cooker

Dishwasher

- · Built-in kitchen
- Laminate Flooring
- Finished
- Ready to move in

- American kitchen
- Open-plan kitchen
- Comfort
- Mortgage

# PHOTO GALLERY