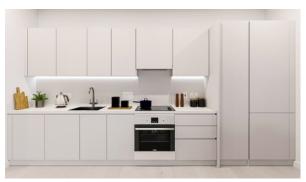

- Cooker hood
- Oven

Cooker

Dishwasher

- · Built-in kitchen
- Laminate Flooring
- Finished
- Ready to move in

- American kitchen
- Open-plan kitchen
- Comfort
- Mortgage

# PHOTO GALLERY