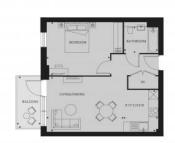

## **PARAMETERS**

City London
District Harrow
Type Apartment
Development EASTMAN VILLAGE -

ROBERTSON

Floor plan EASTMAN VILLAGE ROBERTSON 553

SQ.FT 1 BDRM

Bedrooms

Living space 553 ft<sup>2</sup>
To sea 299376 ft
To city center 64944 ft
Completion date III quarter, 2025

# PHOTO GALLERY