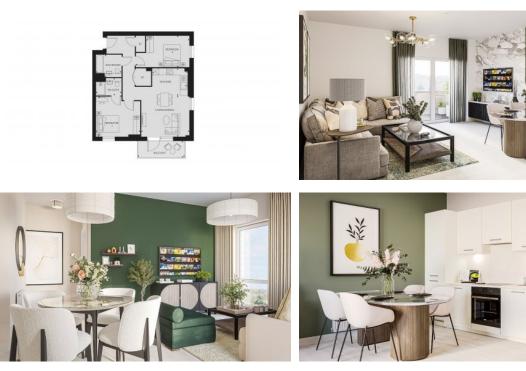

|   |                   |   |                                |   |                           |  |

| • | Children-friendly | • | Lobby in Building | • | Elevator in every block |
|---|-------------------|---|-------------------|---|-------------------------|
|---|-------------------|---|-------------------|---|-------------------------|

#### OUTDOOR FEATURES

•

| • | Children's playground | • | Transport accessibility | • | Social and commercial facilities | • | Footpaths |
|---|-----------------------|---|-------------------------|---|----------------------------------|---|-----------|
|   |                       |   |                         |   |                                  |   |           |

Well-developed facilities 
• Football pitch



## PHOTO GALLERY







谈

1