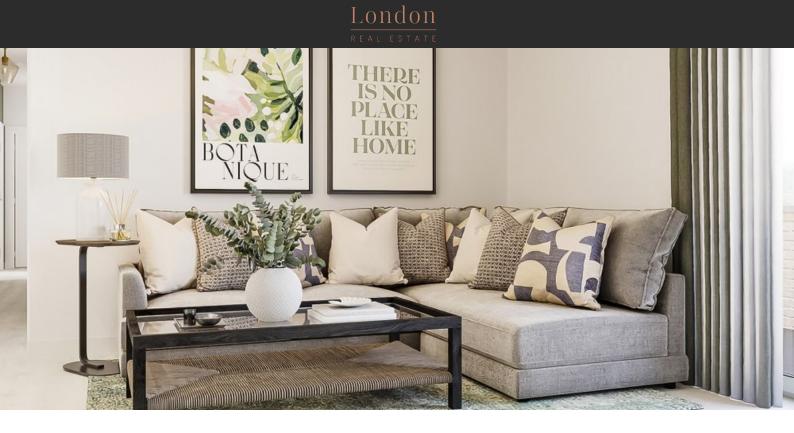

# APARTMENT IN HARROW, LONDON, UK, 2 BEDROOMS, 755 SQ.FT NO. 2048 £ 486 000

#### PARAMETERS

| City            | London            |
|-----------------|-------------------|
| District        | Harrow            |
| Туре            | Apartment         |
| Development     | EASTMAN VILLAGE - |
|                 | ROBERTSON         |
| Floor plan      | EASTMAN VILLAGE   |
|                 | ROBERTSON 755     |
|                 | SQ.FT 2 BDRM      |
| Bedrooms        | 2                 |
| Living space    | 755 ft²           |
| To sea          | 299376 ft         |
| To city center  | 64944 ft          |
| Completion date | III quarter, 2025 |





#### PROPERTY FEATURES

### LOCATION

| ۰                 | Close to the bus stop                        | • | Close to schools  | • | Clos