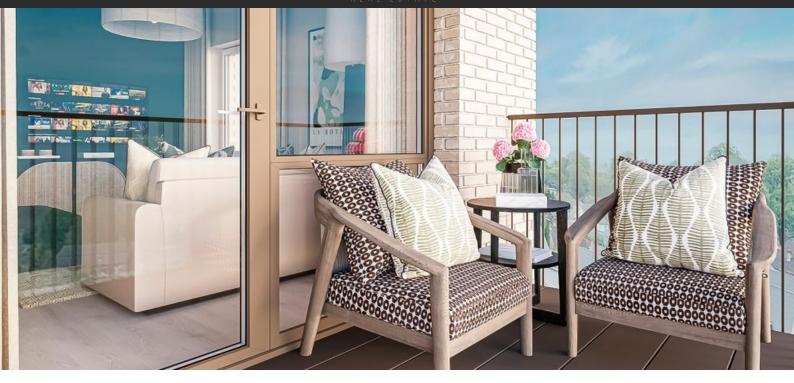

#### **FEATURES**

- Video intercom
- Interior doors
- Balcony doors
- Ceiling spotlights

- Spotlights
- LED lighting
- Heated towel rail
- · Shower cabin in bathrooms

- Full bathroom
- Balcony

Internet

Cable ready