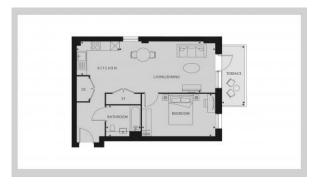

## **PARAMETERS**

City London
District Harrow
Type Apartment
Development EASTMAN VILLAGE -

ROBERTSON Floor plan EASTMAN VILLAGE

ROBERTSON 609

SQ.FT 1 BDRM

Bedrooms 1
Living space 609 ft²
To sea 299376 ft
To city center 64944 ft
Completion date III quarter, 2025