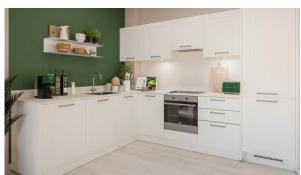

- Cooker hood
- Oven

Cooker

Dishwasher

- · Built-in kitchen
- Laminate Flooring
- Finished
- Ready to move in

- American kitchen
- Open-plan kitchen
- Comfort
- Mortgage