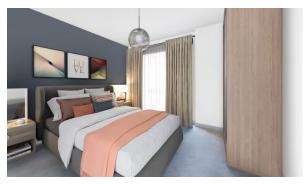

Great location

- In walking distance from the railway station
- Near metro
- Street view
- Courtyard view

#### **FEATURES**

- Video intercom
- Interior doors
- Balcony doors
- Ceiling spotlights

- Spotlights
- LED lighting
- Heated towel rail
- · Shower cabin in bathrooms

- Full bathroom
- Balcony

Internet

Cable ready

- Cooker hood
- Oven

Cooker

Dishwasher

- · Built-in kitchen
- Laminate Flooring
- Finished
- Ready to move in

- American kitchen
- Open-plan kitchen
- Comfort
- Mortgage

# **INDOOR FACILITIES**

- Children-friendly
- Lobby in Building
- Elevator in every block

#### **OUTDOOR FEATURES**

- Children's playground
- Transport accessibility
- Social and commercial facilities
   Footpaths

- Well-developed facilities
- Football pitch



# PHOTO GALLERY