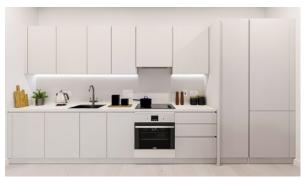

- Cooker hood
- Oven

Cooker

Dishwasher

- · Built-in kitchen
- Laminate Flooring
- Finished
- Ready to move in

- American kitchen
- Open-plan kitchen
- Comfort
- Mortgage