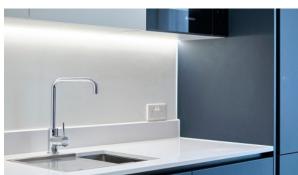

#### **FEATURES**

- Video intercom
   Interior doors
   Balcony doors
   Satin painted walls
- Ceiling spotlights
   Spotlights
   LED lighting
   Separate rooms
- Heated towel rail
   Shower cabin in bathrooms
   Bathroom furniture
   Fitted sanitary ware
- Full bathroom
   Balcony
   Internet
   Washing machine
- Fridge
   Microwave oven
   Dryer
   Cooker hood
- Oven
   Cooker
   Dishwasher
   Built-in kitchen
- Built-in closet
   Carpeting
   Flooring
   Ceramic tile in bathrooms
- Finished
   Ready to move in
   American kitchen
   Open-plan kitchen
- Comfort +
   At the final stage of construction