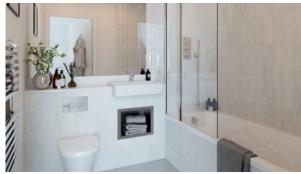

#### **FEATURES**

- Video intercom
   Interior doors
   Balcony doors
   Satin painted walls
- Ceiling spotlights
   Spotlights
   LED lighting
   Separate rooms
- Heated towel rail
   Shower cabin in bathrooms
   Bathroom furniture
   Fitted sanitary ware
- Full bathroom
   Balcony
   Internet
   Washing machine
- Fridge
   Microwave oven
   Dryer
   Cooker hood
- Oven
   Cooker
   Dishwasher
   Built-in kitchen
- Built-in closet
   Carpeting
   Flooring
   Ceramic tile in bathrooms
- Finished
   Ready to move in
   American kitchen
   Open-plan kitchen
- Comfort +
   At the final stage of construction