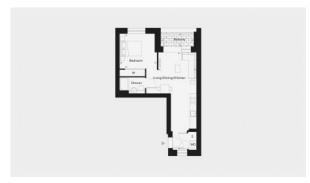

# **PARAMETERS**

City London
District Bermondsey
Type Apartment
Development ECOLE
Floor plan ECOLE 441 SQ.FT

Rooms Studio
Living space 441 ft²
To sea 258720 ft
To city center 7920 ft
Completion date IV quarter, 2023

# PHOTO GALLERY