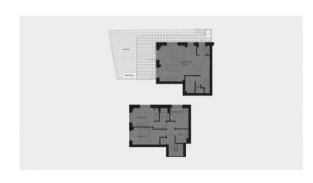

## **PARAMETERS**

City London
District Bermondsey
Type Duplex
Development ECOLE
Floor plan ECOLE 1114 SQ.FT 3

**BDRM DUPLEX** 

Bedrooms3Living space $1114 \text{ ft}^2$ To sea258720 ftTo city center7920 ftCompletion dateIV quarter, 2023