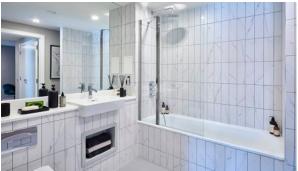

spotlights Spotlights LED lighting Separate rooms Heated towel rail Shower cabin in bathrooms Bathroom furniture Fitted sanitary ware Full bathroom Several bathrooms Terrace Internet Washing machine Fridge Microwave oven Dryer Oven Cooker hood Cooker Dishwasher
- Built-in kitchen
   Built-in closet
   Carpeting
   Flooring
- Ceramic tile in bathrooms
   Finished
   Ready to move in
   American kitchen
- Open-plan kitchen Comfort + At the final stage of construction

#### **INDOOR FACILITIES**

Area for keeping strollers and
 Bikes parking bicycles on every floor

#### **OUTDOOR FEATURES**

- Children's playground
   School
   Landscaped garden
   Social and commercial facilities
- Car park Benches Well-developed facilities Sports ground
- ShopSupermarket



# PHOTO GALLERY