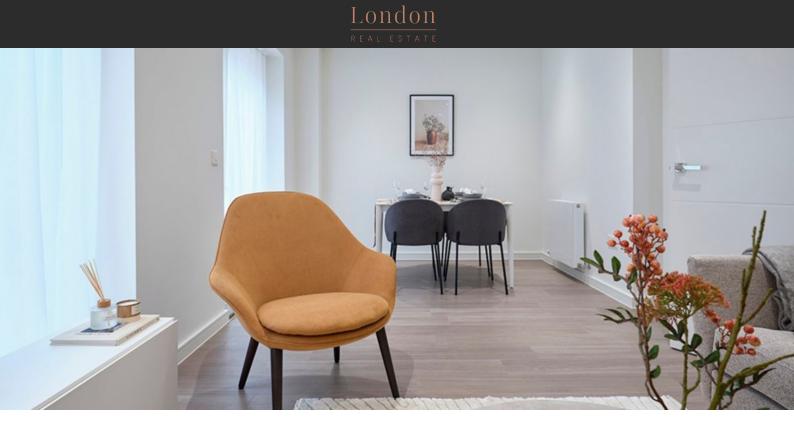

# DUPLEX IN BERMONDSEY, LONDON, UK, 2 BEDROOMS, 989 SQ.FT NO. 1925 £ 735 000

#### PROPERTY FEATURES

| • | Video intercom            | • | Interior doors            | • | Balcony doors                      | • | Satin painted walls  |
|---|---------------------------|---|---------------------------|---|------------------------------------|---|----------------------|
| • | Ceiling spotlights        | • | Spotlights                | • | LED lighting                       | • | Separate rooms       |
| • | Heated towel rail         | • | Shower cabin in bathrooms | • | Bathroom furniture                 | • | Fitted sanitary ware |
| ٠ | Full bathroom             | ٠ | Several bathrooms         | • | Terrace                            | ٠ | Internet             |
| ٠ | Washing machine           | ٠ | Fridge                    | • | Microwave oven                     | ٠ | Dryer                |
| • | Cooker hood               | ٠ | Oven                      | • | Cooker                             | • | Dishwasher           |
| • | Built-in kitchen          | ٠ | Built-in closet           | • | Carpeting                          | • | Flooring             |
| • | Ceramic tile in bathrooms | • | Finished                  | • | Ready to move in                   | • | American kitchen     |
| • | Open-plan kitchen         | • | Comfort +                 | • | At the final stage of construction | ۱ |                      |