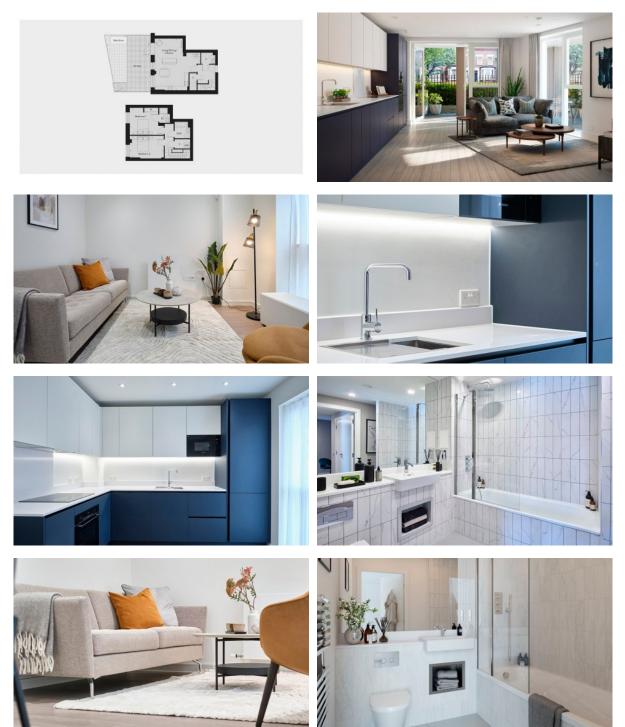

### PHOTO GALLERY

# PARAMETERS

| City            | London              |  |  |  |  |
|-----------------|---------------------|--|--|--|--|
| District        | Bermondsey          |  |  |  |  |
| Туре            | Duplex              |  |  |  |  |
| Development     | ECOLE               |  |  |  |  |
| Floor plan      | ECOLE 989 SQ.FT 2   |  |  |  |  |
|                 | BDRM DUPLEX         |  |  |  |  |
| Bedrooms        | 2                   |  |  |  |  |
| Living space    | 989 ft <sup>2</sup> |  |  |  |  |
| To sea          | 258720 ft           |  |  |  |  |
| To city center  | 7920 ft             |  |  |  |  |
| Completion date | IV quarter, 2023    |  |  |  |  |