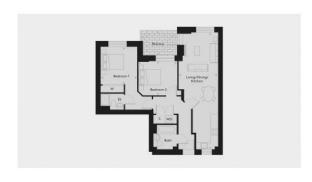

# **PARAMETERS**

City London
District Bermondsey
Type Apartment
Development ECOLE
Floor plan ECOLE 752 SQ.FT 2

**BDRM** 

Bedrooms2Living space $752 \, \mathrm{ft}^2$ To sea $258720 \, \mathrm{ft}$ To city center $7920 \, \mathrm{ft}$ Completion dateIV quarter, 2023