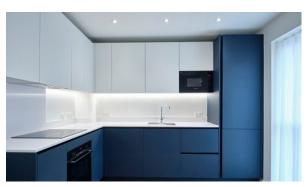

#### **FEATURES**

- Video intercom
   Interior doors
   Balcony doors
   Satin painted walls
- Ceiling spotlights
   Spotlights
   LED lighting
   Separate rooms
- Heated towel rail
   Shower cabin in bathrooms
   Bathroom furniture
   Fitted sanitary ware
- Full bathroom
   Balcony
   Internet
   Washing machine
- Fridge
   Microwave oven
   Dryer
   Cooker hood
- Oven
   Cooker
   Dishwasher
   Built-in kitchen
- Built-in closet
   Carpeting
   Flooring
   Ceramic tile in bathrooms
- Finished
   Ready to move in
   American kitchen
   Open-plan kitchen
- Comfort +
   At the final stage of construction

# PHOTO GALLERY