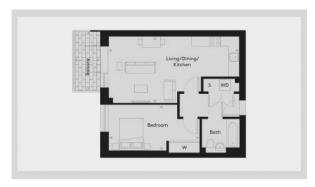

# **PARAMETERS**

City London
District Bermondsey
Type Apartment
Development ECOLE
Floor plan ECOLE 552 SQ.FT 1

BDRM

Bedrooms1Living space $552 \text{ ft}^2$ To sea258720 ftTo city center7920 ftCompletion dateIV quarter, 2023