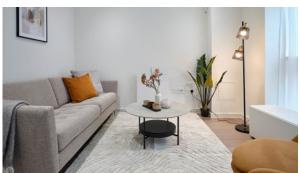

## PROPERTY FEATURES

#### **FEATURES**

- Video intercom
- Interior doors
- · Balcony doors
- · Satin painted walls

- Ceiling spotlights
- Spotlights
- LED lighting
- Separate rooms

- Heated towel rail
- Shower cabin in bathrooms
- Bathroom furniture
- Fitted sanitary ware

- Full bathroom
- Several bathrooms
- Balcony

Terrace

Internet

- Cable ready
- Washing machine
- Fridge

- Microwave oven
- Dryer
- Cooker hood
- Oven

- Cooker
- Dishwasher
- Built-in kitchen
- Built-in closet

Carpeting

Flooring

- · Ceramic tile in bathrooms
- Finished

- Ready to move in
- American kitchen
- Open-plan kitchen
- Comfort +

• At the final stage of construction