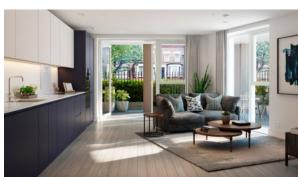

## PROPERTY FEATURES

#### **FEATURES**

- Video intercom
- Interior doors
- · Balcony doors
- · Satin painted walls

- Ceiling spotlights
- Spotlights
- LED lighting
- Separate rooms

- Heated towel rail
- Shower cabin in bathrooms
- Bathroom furniture
- Fitted sanitary ware

- Full bathroom
- Several bathrooms
- Balcony

Terrace

Internet

- Cable ready
- Washing machine
- Fridge

- Microwave oven
- Dryer
- Cooker hood
- Oven

- Cooker
- Dishwasher
- Built-in kitchen
- Built-in closet

Carpeting

Flooring

- · Ceramic tile in bathrooms
- Finished

- Ready to move in
- American kitchen
- Open-plan kitchen
- Comfort +

• At the final stage of construction