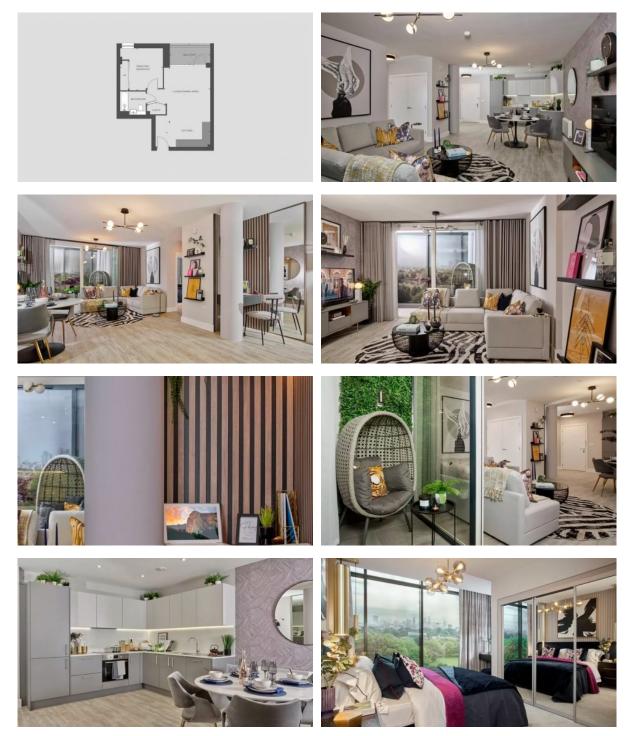

| • | Oven                             |
| •  | Cooker                | • | Dishwasher                      | • | Built-in kitchen                                       | • | Built-in closet                  |
| •  | Flooring              | • | Finished                        | • | Ready to move in                                       | • | American kitchen                 |
| ۰  | Open-plan kitchen     | ۰ | Comfort                         | • | Mortgage                                               |   |                                  |

#### INDOOR FACILITIES

Bikes parking

#### OUTDOOR FEATURES

- Landscaped green area
  Transport accessibility
  No industry facilities
  Social and commercial facilities
- Shop

# London Real estate

## PHOTO GALLERY