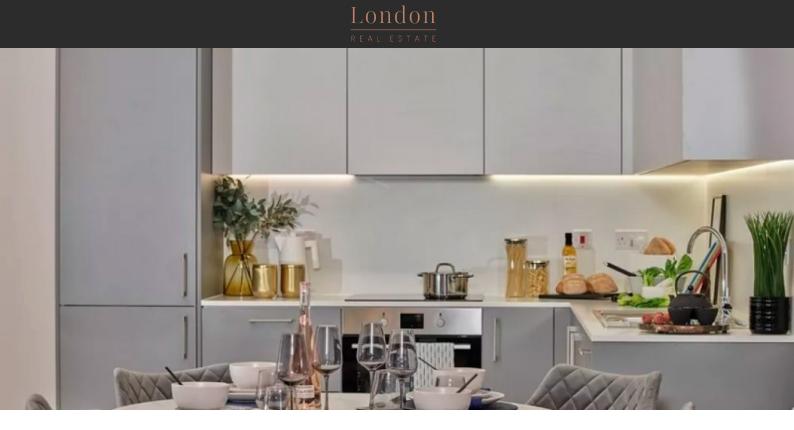

# APARTMENT IN HAINAULT, LONDON, UK, 1 BEDROOM, 541 SQ.FT NO. 1795 £ 309 995

# PARAMETERS

| City            | London            |  |  |  |
|-----------------|-------------------|--|--|--|
| District        | Hainault          |  |  |  |
| Туре            | Apartment         |  |  |  |
| Development     | EDGE              |  |  |  |
| Floor plan      | EDGE 541 SQ.FT 1  |  |  |  |
|                 | BDRM BLOCK B      |  |  |  |
| Bedrooms        | 1                 |  |  |  |
| Living space    | 541 ft²           |  |  |  |
| To sea          | 153120 ft         |  |  |  |
| To city center  | 60720 ft          |  |  |  |
| Completion date | III quarter, 2023 |  |  |  |





### PROPERTY FEATURES

#### LOCATION

| ۰  | Close to the bus stop | ۰ | Close to schools                | • | En