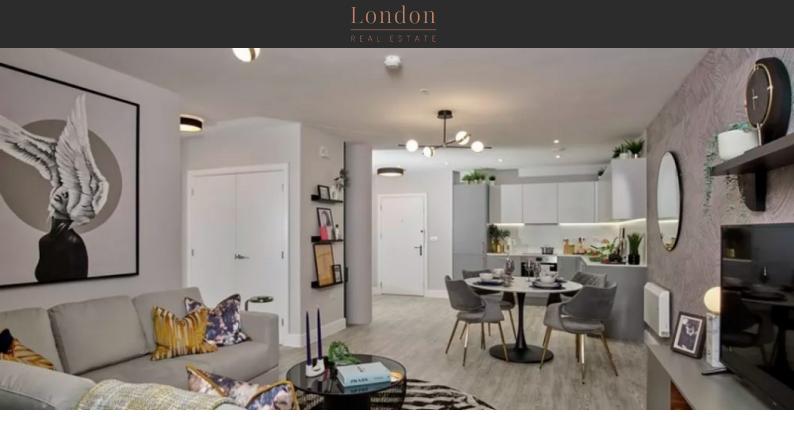

# APARTMENT IN HAINAULT, LONDON, UK, 3 BEDROOMS, 927 SQ.FT NO. 1796 £ 454 995

# PARAMETERS

| City            | London              |
|-----------------|---------------------|
| District        | Hainault            |
| Туре            | Apartment           |
| Development     | EDGE                |
| Floor plan      | EDGE 927 SQ.FT 3    |
|                 | BDRM BLOCK B        |
| Bedrooms        | 3                   |
| Living space    | 927 ft <sup>2</sup> |
| To sea          | 153120 ft           |
| To city center  | 60720 ft            |
| Completion date | III quarter, 2023   |





# PROPERTY FEATURES

# LOCATION

| •  | Close to the bus stop | • | Close to schools                | • | Environmentally pristine area                          | • | Close to the horse riding sch