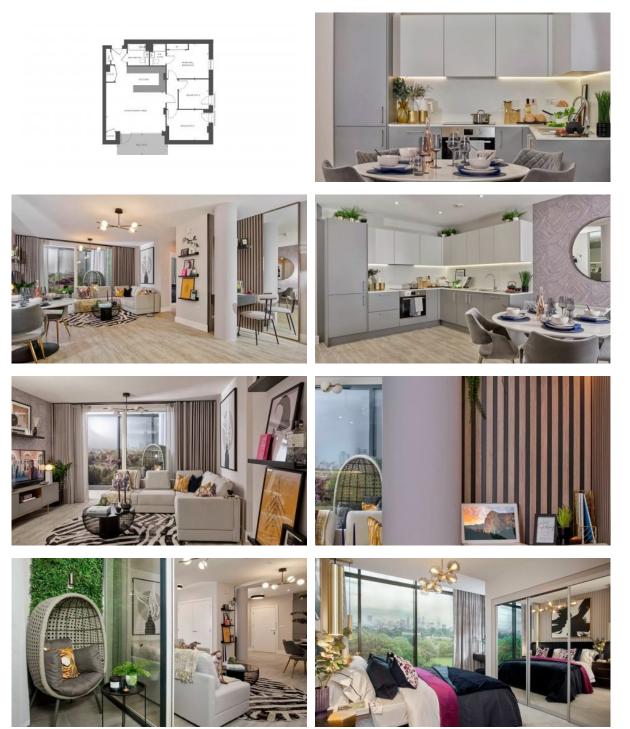

•  | Built-in closet       | • | Flooring                        | • | Finished                                               | • | Ready to move in                 |
| ۰  | American kitchen      | ۰ | Open-plan kitchen               | • | Comfort                                                | • | Mortgage                         |

#### INDOOR FACILITIES

Bikes parking

### OUTDOOR FEATURES

| • | Landscaped green area |   | Transport accessibility | • | No industry facilities | • | Social and commercial facilit |
|---|-----------------------|---|-------------------------|---|------------------------|---|-------------------------------|
| • | Landscaped green area | • | Transport accessibility | • | No moustry facilities  | • | Social and commercial facil   |

Shop



# PHOTO GALLERY