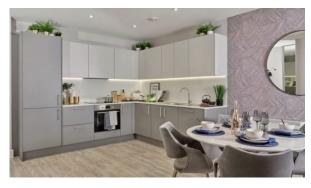

#### **FEATURES**

- Interior doors
   Balcony doors
   Interior walls painted with washable water-based paint
- Separate rooms
   Separate and walk-through
   Heated towel rail
   Shower cabin in bathrooms rooms
- Bathroom furniture
   Fitted sanitary ware
   Full bathroom
   Balcony
- Telephone
   Internet
   Cable ready
   Washing machine
- Fridge
   Dryer
   Cooker hood
   Oven
- Cooker
   Dishwasher
   Built-in kitchen
   Built-in closet
- Flooring Finished Ready to move in American kitchen
- Open-plan kitchen Comfort Mortgage