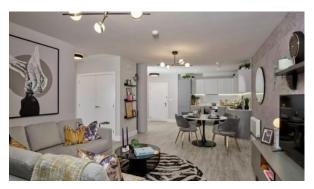

nts
   Near Hospital
   City view
   Street view

#### **FEATURES**

- Interior doors
   Balcony doors
   Interior walls painted with washable water-based paint
- Separate rooms
   Separate and walk-through
   Heated towel rail
   Shower cabin in bathrooms rooms
- Bathroom furniture
   Fitted sanitary ware
   Full bathroom
   Balcony
- Telephone
   Internet
   Cable ready
   Washing machine
- Fridge
   Dryer
   Cooker hood
   Oven
- Cooker
   Dishwasher
   Built-in kitchen
   Built-in closet
- Flooring Finished Ready to move in American kitchen
- Open-plan kitchen Comfort Mortgage

### **INDOOR FACILITIES**

Bikes parking

#### **OUTDOOR FEATURES**

- Landscaped green area
   Transport accessibility
   No industry facilities
   Social and commercial facilities
- Shop



# PHOTO GALLERY