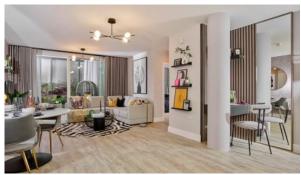

s
   Near Hospital
   City view
   Street view

#### **FEATURES**

- Interior doors
   Balcony doors
   Interior walls painted with washable water-based paint
- Separate rooms
   Separate and walk-through
   Heated towel rail
   Shower cabin in bathrooms rooms
- Bathroom furniture
   Fitted sanitary ware
   Full bathroom
   Balcony
- Telephone
   Internet
   Cable ready
   Washing machine
- Fridge
   Dryer
   Cooker hood
   Oven
- Cooker
   Dishwasher
   Built-in kitchen
   Built-in closet
- Flooring Finished Ready to move in American kitchen
- Open-plan kitchen Comfort Mortgage

### **INDOOR FACILITIES**

Bikes parking

#### **OUTDOOR FEATURES**

- Landscaped green area
   Transport accessibility
   No industry facilities
   Social and commercial facilities
- Shop



# PHOTO GALLERY