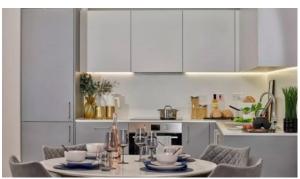

#### **FEATURES**

- Interior doors
   Balcony doors
   Interior walls painted with washable water-based paint
- Separate rooms
   Separate and walk-through
   Heated towel rail
   Shower cabin in bathrooms rooms
- Bathroom furniture
   Fitted sanitary ware
   Full bathroom
   Balcony
- Telephone
   Internet
   Cable ready
   Washing machine
- Fridge
   Dryer
   Cooker hood
   Oven
- Cooker
   Dishwasher
   Built-in kitchen
   Built-in closet
- Flooring Finished Ready to move in American kitchen
- Open-plan kitchen Comfort Mortgage