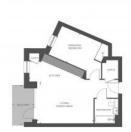

# **PARAMETERS**

City London
District Hainault
Type Apartment
Development EDGE
Floor plan EDGE 542 SQ.FT 1
BDRM BLOCK B

Bedrooms 1
Living space 542 ft²
To sea 153120 ft
To city center 60720 ft
Completion date III quarter, 2023