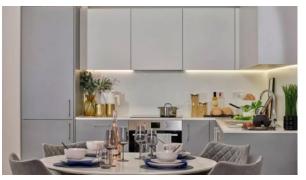

Flooring

Open-plan kitchen

Fitted sanitary ware

Finished

Dishwasher

Comfort

- Cable ready
- Cooker hood

Full bathroom

- Built-in kitchen
- Ready to move in
- Mortgage
- American kitchen

Balcony

Oven

Washing machine

Built-in closet