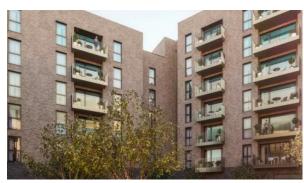

lcony doors Interior walls painted with Ceiling spotlights washable water-based paint Heated towel rail Shower cabin in bathrooms LED lighting Separate rooms
  - Bathroom furniture
    - Telephone Internet
    - Fridge Dryer
- Cooker

Flooring

Open-plan kitchen

Fitted sanitary ware

Finished

Dishwasher

Comfort

- Cable ready
- Cooker hood

Full bathroom

- Built-in kitchen
- Ready to move in
- Mortgage
- American kitchen

Balcony

Oven

Washing machine

Built-in closet

#### **INDOOR FACILITIES**

- Gas heating
- Mailboxes for each apartment
- Area for keeping strollers and bicycles on every floor
- Bikes parking

#### **OUTDOOR FEATURES**

- Landscaped green area
- Transport accessibility
- No industry facilities
- Social and commercial facilities

Shop



## PHOTO GALLERY