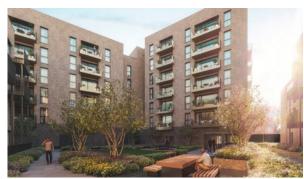

Balcony doors Interior walls painted with Ceiling spotlights washable water-based paint Heated towel rail Shower cabin in bathrooms LED lighting Separate rooms
  - Bathroom furniture
    - Telephone Internet
    - Fridge Dryer
- Cooker

Flooring

Open-plan kitchen

Fitted sanitary ware

Finished

Dishwasher

Comfort

- Cable ready
- Cooker hood

Full bathroom

- Built-in kitchen
- Ready to move in
- Mortgage
- American kitchen

Balcony

Oven

Washing machine

Built-in closet

#### **INDOOR FACILITIES**

- Gas heating
- Mailboxes for each apartment
- Area for keeping strollers and bicycles on every floor
- Bikes parking

#### **OUTDOOR FEATURES**

- Landscaped green area
- Transport accessibility
- No industry facilities
- Social and commercial facilities

Shop



## PHOTO GALLERY