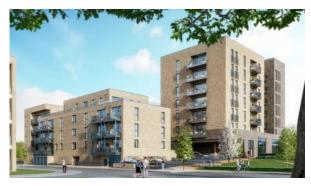

ony doors Interior walls painted with Ceiling spotlights washable water-based paint Heated towel rail Shower cabin in bathrooms LED lighting Separate rooms
  - Bathroom furniture
    - Telephone Internet
    - Fridge Dryer
- Cooker

Flooring

Open-plan kitchen

Fitted sanitary ware

Finished

Dishwasher

Comfort

- Cable ready
- Cooker hood

Full bathroom

- Built-in kitchen
- Ready to move in
- Mortgage
- American kitchen

Balcony

Oven

Washing machine

Built-in closet

#### **INDOOR FACILITIES**

- Gas heating
- Mailboxes for each apartment
- Area for keeping strollers and bicycles on every floor
- Bikes parking

#### **OUTDOOR FEATURES**

- Landscaped green area
- Transport accessibility
- No industry facilities
- Social and commercial facilities

Shop



## PHOTO GALLERY