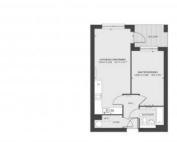

# **PARAMETERS**

City London
District Edgware
Type Apartment
Development EDGWAREBURY

MANOR

Floor plan EDGWAREBURY MANOR 561 SQ.FT 1

BDRM A

 $\begin{array}{ccc} \text{Bedrooms} & & 1 \\ \text{Living space} & & 561 \text{ ft}^2 \\ \text{To city center} & & 71808 \text{ ft} \\ \text{Completion date} & & \text{I quarter, 2023} \\ \end{array}$ 