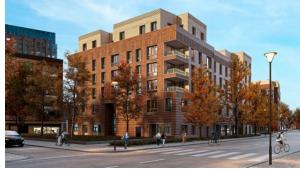

w

#### **FEATURES**

- · Video intercom
- Interior doors
- Double glazed aluminium or plastic windows
- Interior walls painted with washable water-based paint

- Separate rooms
- Heated towel rail
- Full bathroom

- Telephone
- Internet

- Cooker hood
- Oven

Cooker

- Dishwasher
- Built-in kitchen
- Built-in closet

Balcony

- Laminate Flooring
- Ceramic tile in bathrooms
- Floor heating in all rooms
- Ready to move in

Comfort

At the final stage of construction

#### **INDOOR FACILITIES**

- · Children-friendly
- Area for keeping strollers and bicycles on every floor
- Elevator in every block
- Bikes parking

#### **OUTDOOR FEATURES**

- Gated community
- Traffic-free courtyard
- Children's playground
- Transport accessibility

Benches

Well-developed facilities



## PHOTO GALLERY