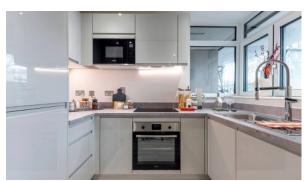

ATURES**

- · Video intercom
- Interior doors
- Double glazed aluminium or plastic windows
- Interior walls painted with washable water-based paint

- Separate rooms
- Heated towel rail
- Full bathroom

- Telephone
- Internet

- Cooker hood
- Oven

Cooker

- Dishwasher
- Built-in kitchen
- Built-in closet

Balcony

- Laminate Flooring
- Ceramic tile in bathrooms
- Floor heating in all rooms
- Ready to move in

Comfort

At the final stage of construction

#### **INDOOR FACILITIES**

- · Children-friendly
- Area for keeping strollers and bicycles on every floor
- Elevator in every block
- Bikes parking

#### **OUTDOOR FEATURES**

- Gated community
- Traffic-free courtyard
- Children's playground
- Transport accessibility

Benches

Well-developed facilities



## PHOTO GALLERY