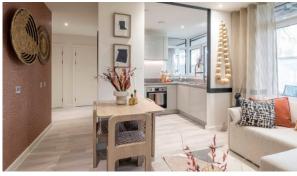

# **FEATURES**

- · Video intercom
- Interior doors
- Double glazed aluminium or plastic windows
- Interior walls painted with washable water-based paint

- Separate rooms
- Heated towel rail
- Full bathroom

- Telephone
- Internet

- Cooker hood
- Oven

Cooker

- Dishwasher
- Built-in kitchen
- Built-in closet

Balcony

- Laminate Flooring
- Ceramic tile in bathrooms
- Floor heating in all rooms
- Ready to move in

Comfort

At the final stage of construction

#### **INDOOR FACILITIES**

- · Children-friendly
- Area for keeping strollers and bicycles on every floor
- Elevator in every block
- Bikes parking

#### **OUTDOOR FEATURES**

- Gated community
- Traffic-free courtyard
- Children's playground
- Transport accessibility

Benches

Well-developed facilities



## PHOTO GALLERY