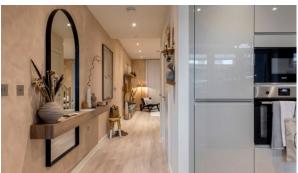

**FEATURES**

- · Video intercom
- Interior doors
- Double glazed aluminium or plastic windows
- Interior walls painted with washable water-based paint

- Separate rooms
- Heated towel rail
- Full bathroom

- Telephone
- Internet

- Cooker hood
- Oven

Cooker

- Dishwasher
- Built-in kitchen
- Built-in closet

Balcony

- Laminate Flooring
- Ceramic tile in bathrooms
- Floor heating in all rooms
- Ready to move in

Comfort

At the final stage of construction

#### **INDOOR FACILITIES**

- · Children-friendly
- Area for keeping strollers and bicycles on every floor
- Elevator in every block
- Bikes parking

#### **OUTDOOR FEATURES**

- Gated community
- Traffic-free courtyard
- Children's playground
- Transport accessibility

Benches

Well-developed facilities



## PHOTO GALLERY