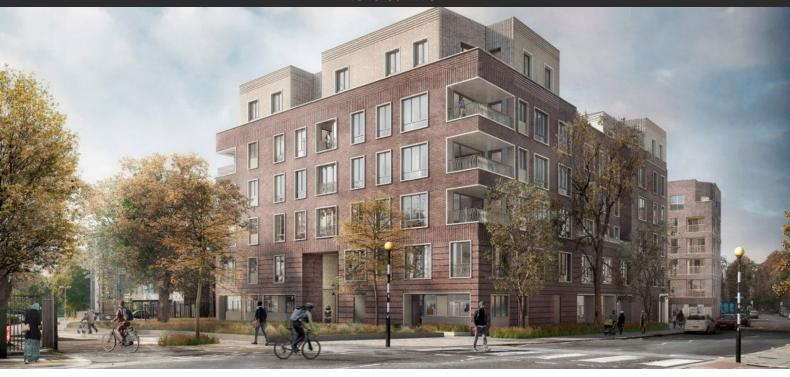

# **EEKO**

£ 559 000 - £ 848 000

### **PARAMETERS**

London City District Camden Type Development min. £ 559 000 1 bedroom 2 bedrooms min. £ 559 000 To sea 256608 ft To city center 10560 ft Completion date II quarter, 2024





#### PROPERTY FEATURES

#### **LOCATION**

- Close to the bus stop
- Close to the city centre
- Close to schools
- Close to the kindergarten

- Prestigious district
- Great location
- In walking distance from the railway station
- Near restaurants

- Street view
- Courtyard view

#### **FEATURES**

- · Video intercom
- Interior doors
- Double glazed aluminium or plastic windows
- Interior walls painted with washable water-based paint

- Separate rooms
- Heated towel rail
- Full bathroom

- Telephone
- Internet

- Cooker hood
- Oven

Cooker

- Dishwasher
- Built-