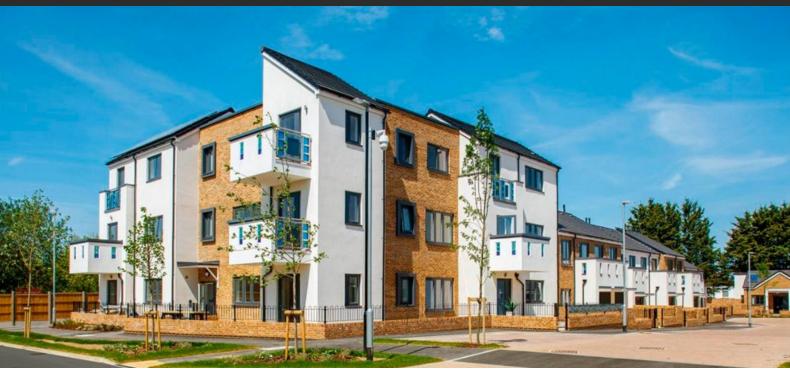

# **EXCALIBUR**

£ 326 000 - £ 388 000

## **PARAMETERS**

City London District Hither Green Type Development 1 bedroom min. £ 326 000 2 bedrooms min. £ 388 000 To sea 241824 ft To city center 38016 ft Completion date I quarter, 2024





### PROPERTY FEATURES

#### **LOCATION**

- Close to the bus stop
  Close to the countryside
  Close to schools
  Close to the kindergarten
- Great location
  Street view
  Courtyard view

#### **FEATURES**

- Video intercom
  Double glazed aluminium or Ceiling spotlights
  Spotlights
- LED lighting
  Heated towel rail
  Full bathroom
  Balcony
- Telephone Internet Washing machine Fridge
- Microwave oven
  Dryer
  Cooker hood
  Oven
- Cooker
  Dishwasher
  Built-in kitchen
  Flooring
- Ready to move in
  Comfort
  At the final stage of construction

###