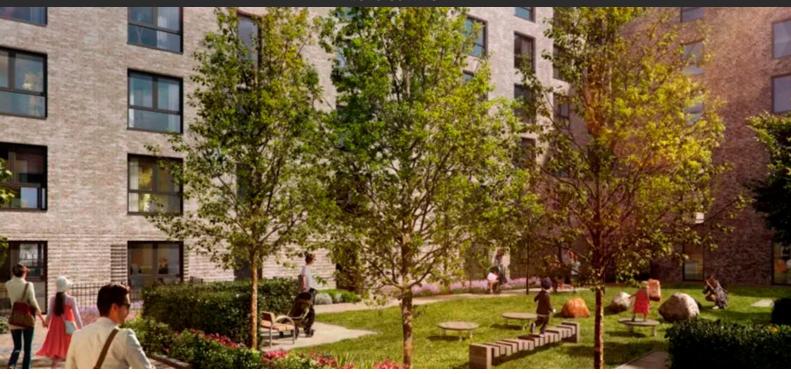

# FEATURE17

£ 450 000 - £ 525 000

### **PARAMETERS**

City London
District Walthamstow
Type Development
2 bedrooms min. £ 450 000
3 bedrooms min. £ 450 000
To city center 60192 ft
Completion date I quarter, 2024





#### PROPERTY FEATURES

#### **LOCATION**

Upgraded interior

Close to the countryside Close to shopping malls Close to the bus stop Close to schools Prestigious district Great location Close to the school Pond nearby Near metro Metro access Near restaurants On mid floor Park/garden view Courtyard view **FEATURES** Smart Home system (on Laminated interior doors Panoramic windows Double glazed aluminium or demand) plastic windows Panoramic glazing Balcony doors Satin painted walls Interior walls painted with washable water-based paint Ceiling spotlights Spotlights Plasterbo