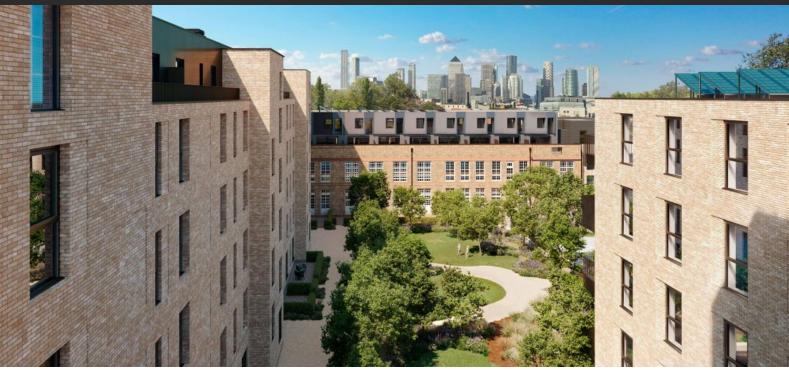

#### LOCATION

| •                 | Close to the bus stop                        | • | Close to schools                                       | ٠ | Close to the kindergarten | • | Great location                                         |  |
|-------------------|----------------------------------------------|---|--------------------------------------------------------|---|---------------------------|---|--------------------------------------------------------|--|
| ۰                 | In walking distance from the railway station | • | Near restaurants                                       | ۰ | Street view               | • | Courtyard view                                         |  |
| FE                | ATURES                                       |   |                                                        |   |                           |   |                                                        |  |
| •                 | Video intercom                               | • | Interior doors                                         | • | Balcony doors             | • | Interior walls painted with washable water-based paint |  |
| •                 | Heated towel rail                            | • | Shower cabin in bathrooms                              | • | Bathroom furniture        | • | Fitted sanitary ware                                   |  |
| •                 | Several bathrooms                            | • | Balcony                                                | • | Telephone                 | • | Internet                                               |  |
| •                 | Cable ready                                  | • | Washing machine                                        | • | Fridge                    | • | Microwave oven                                         |  |
| •                 | Dryer                                        | • | Cooker hood                                            | • | Oven                      | • | Cooker                                                 |  |
| •                 | Dishwasher                                   | • | Built-in kitchen                                       | • | Built-in closet           | • | Ceramic tile in bathrooms                              |  |
| •                 | Wood flooring                                | • | Floor heating in all rooms                             | ٠ | Finished                  | • | Ready to move in                                       |  |
| •                 | American kitchen                             | • | Comfort                                                |   |                           |   |                                                        |  |
| INDOOR FACILITIES |                                              |   |                                                        |   |                           |   |                                                        |  |
| •                 | Children-friendly                            | • | Area for keeping strollers and bicycles on every floor | ٠ | Lobby in Building         |   |                                                        |  |
| Ol                | JTDOOR FEATURES                              |   |                                                        |   |                           |   |                                                        |  |
| ٠                 | CCTV                                         | ٠ | Children's playground                                  | • | Kids' slides              | • | Landscaped green area                                  |  |

Transport accessibility
Social and commercial facilities
Footpaths
Well-developed facilities