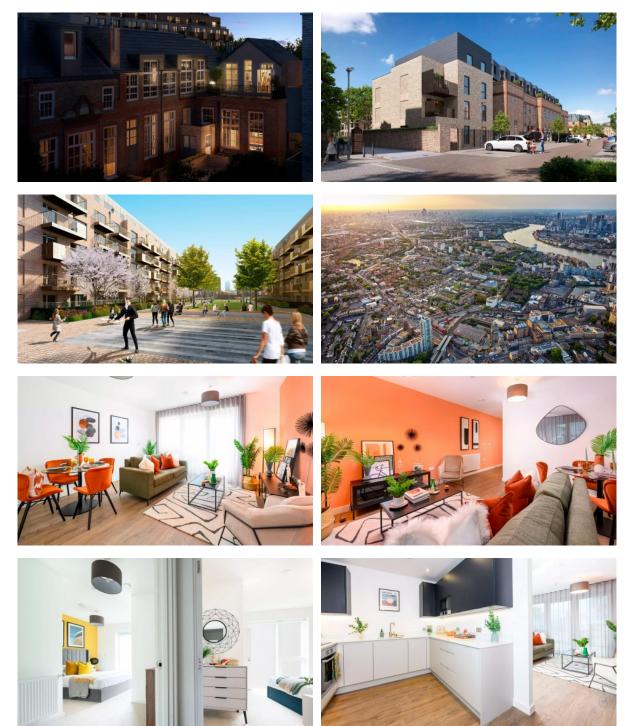

| Children-friendly                            | • | Area for keeping strollers and bicycles on every floor | ٠ | Lobby in Building         |   |                                                        |  |
| Ol                | JTDOOR FEATURES                              |   |                                                        |   |                           |   |                                                        |  |
| ٠                 | CCTV                                         | ٠ | Children's playground                                  | • | Kids' slides              | • | Landscaped green area                                  |  |

Transport accessibility
Social and commercial facilities
Footpaths
Well-developed facilities

## London Real estate

#### PHOTO GALLERY