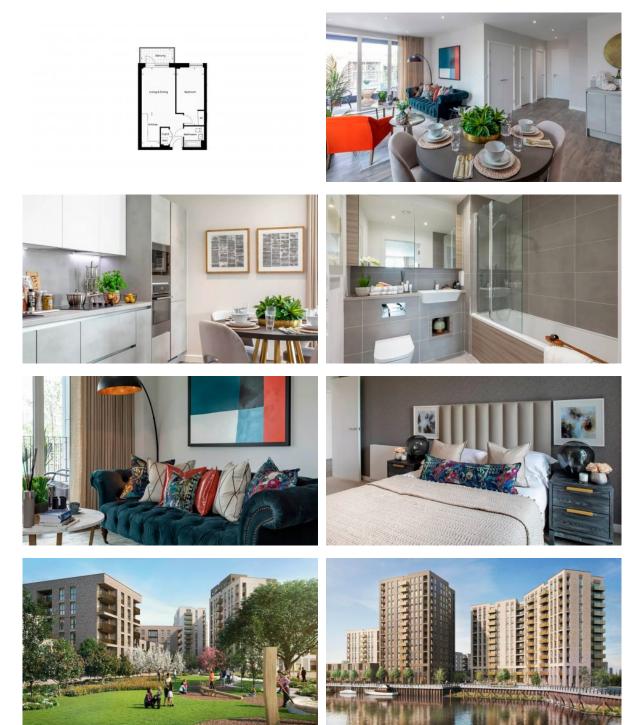

| • | Fully fitted kitchen |
| •  | Built in Kitchen Appliances | • | Bathroom Furniture   | • | Partly furnished                                       | • | Carpets              |
| ۰  | Flooring                    | • | Modern design        | ۰ | Good quality                                           | ٠ | Comfort +            |
| ۰  | New project                 |   |                      |   |                                                        |   |                      |

#### **INDOOR FACILITIES**

Elevator
Private parking

#### OUTDOOR FEATURES

| • | Children's playground | • | Car park | • | Garden | • | Park |
|---|-----------------------|---|----------|---|--------|---|------|
|   |                       |   |          |   |        |   |      |



### PHOTO GALLERY