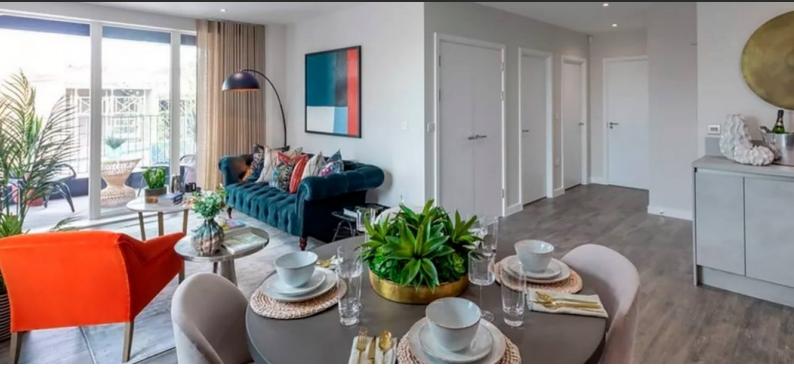

# APARTMENT IN LONDON, UK, 1 BEDROOM NO. 272 £ 335 000

## PARAMETERS

| City            | London               |
|-----------------|----------------------|
| District        | Barking              |
| Туре            | Apartment            |
| Development     | FRESH WHARF          |
| Floor plan      | Fresh Wharf 550sq.ft |
|                 | plot 248             |
| Bedrooms        | 1                    |
| Living space    | 550sq.ft             |
| To city center  | 9 ft                 |
| Completion date | l quarter, 2027      |





#### PROPERTY FEATURES

### LOCATION

| ۰  | Close to shopping malls     | • | Close to the airport | ۰ | Close to schools                                       | ۰ | Prestigious district |
|----|-----------------------------|---|-------------------