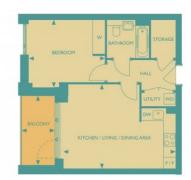

#### PARAMETERS

| City            | London              |
|-----------------|---------------------|
| District        | Newham              |
| Туре            | Apartment           |
| Development     | GALLIONS PLACE      |
| Floor plan      | GALLIONS PLACE 550  |
|                 | SQ.FT 1BDR          |
| Bedrooms        | 1                   |
| Living space    | 550 ft <sup>2</sup> |
| To city center  | 57024 ft            |
| Completion date | l quarter, 2023     |