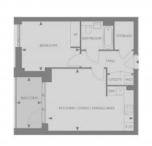

#### PARAMETERS

| City            | London              |
|-----------------|---------------------|
| District        | Newham              |
| Туре            | Apartment           |
| Development     | GALLIONS PLACE      |
| Floor plan      | GALLIONS PLACE 550  |
|                 | SQ.FT 1BDR          |
| Bedrooms        | 1                   |
| Living space    | 550 ft <sup>2</sup> |
| To city center  | 57024 ft            |
| Completion date | l quarter, 2023     |