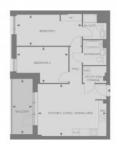

# APARTMENT IN NEWHAM, LONDON, UK, 2 BEDROOMS, 771 SQ.FT NO. 821

£ 440 000

## **PARAMETERS**

City London
District Newham
Type Apartment
Development GALLIONS PLACE
Floor plan GALLIONS PLACE 771
SQ.FT 2BDR

 $\begin{array}{ccc} \text{Bedrooms} & & 2 \\ \text{Living space} & & 771 \text{ ft}^2 \\ \text{To city center} & & 57024 \text{ ft} \\ \text{Completion date} & & \text{I quarter, 2023} \\ \end{array}$ 