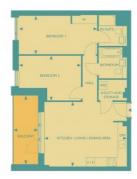

# APARTMENT IN NEWHAM, LONDON, UK, 2 BEDROOMS, 771 SQ.FT NO. 821

£ 440 000

## **PARAMETERS**

City London
District Newham
Type Apartment
Development GALLIONS PLACE
Floor plan GALLIONS PLACE 771
SQ.FT 2BDR

 $\begin{array}{ccc} \text{Bedrooms} & & 2 \\ \text{Living space} & & 771 \text{ ft}^2 \\ \text{To city center} & & 57024 \text{ ft} \\ \text{Completion date} & & \text{I quarter, 2023} \\ \end{array}$ 