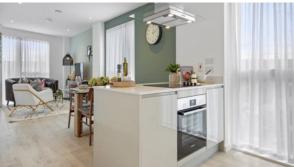

kindergarten
- Prestigious district
- Environmentally pristine area

- Great location
- River harbour nearby
- Close to river or promenade
- In walking distance from the railway station

- Near metro
- Near restaurants
- Park/garden view

#### **FEATURES**

- · Video intercom
- LED lighting
- · Heated towel rail
- Shower cabin in bathrooms

- Bathroom furniture
- Fitted sanitary ware
- Full bathroom
- Several bathrooms

Balcony

Fridge

Microwave oven

Dryer

- Cooker hood
- Oven

- Dishwasher
- Fully fitted kitchen

- Bathroom furniture
- Carpets

- Ceramic tile in bathrooms
- Wood flooring

#### INDOOR FACILITIES

Private parking

Bikes parking

#### **OUTDOOR FEATURES**

- Children's playground
- Concierge
- Garden

Well-developed facilities

Shop

Supermarket



# PHOTO GALLERY