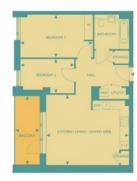

#### **PARAMETERS**

City London
District Newham
Type Apartment
Development GALLIONS PLACE
Floor plan GALLIONS PLACE 761
SQ.FT 2BDR

 $\begin{array}{ccc} \text{Bedrooms} & & 2 \\ \text{Living space} & & 761 \text{ ft}^2 \\ \text{To city center} & & 57024 \text{ ft} \\ \text{Completion date} & & \text{I quarter, 2023} \\ \end{array}$ 