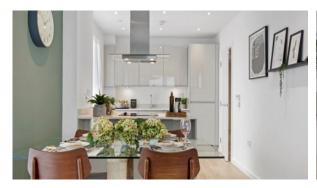

to schools
- Close to the kindergarten
- Prestigious district
- Environmentally pristine area

Great location

- River harbour nearby
- Close to river or promenade
- In walking distance from the railway station

- Near metro
- Near restaurants
- Park/garden view

#### **FEATURES**

- · Video intercom
- LED lighting
- Heated towel rail
- Shower cabin in bathrooms

- Bathroom furniture
- Fitted sanitary ware
- Full bathroom
- Balcony

Fridge

- Microwave oven
- Dryer

Cooker hood

Oven

- Dishwasher
- Fully fitted kitchen
- Bathroom furniture

Carpets

- Ceramic tile in bathrooms
- Wood flooring

#### INDOOR FACILITIES

Private parking

Bikes parking

### **OUTDOOR FEATURES**

- Children's playground
- Concierge
- Garden

Well-developed facilities

Shop

Supermarket



## PHOTO GALLERY