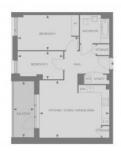

#### **PARAMETERS**

City London
District Newham
Type Apartment
Development GALLIONS PLACE
Floor plan GALLIONS PLACE 761
SQ.FT 2BDR

 $\begin{array}{ccc} \text{Bedrooms} & & 2 \\ \text{Living space} & & 761 \text{ ft}^2 \\ \text{To city center} & & 57024 \text{ ft} \\ \text{Completion date} & & \text{I quarter, 2023} \\ \end{array}$ 