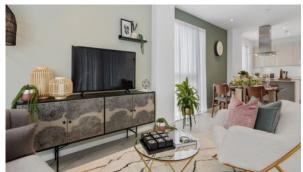

#### **FEATURES**

- · Video intercom
- LED lighting
- Heated towel rail
- Shower cabin in bathrooms

- Bathroom furniture
- Fitted sanitary ware
- Full bathroom
- Balcony

Fridge

- Microwave oven
- Dryer

Cooker hood

Oven

- Dishwasher
- Fully fitted kitchen
- Bathroom furniture

Carpets

- Ceramic tile in bathrooms
- Wood flooring