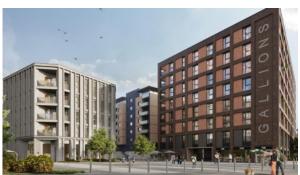

ools
- Close to the kindergarten
- Prestigious district
- Environmentally pristine area

Great location

- River harbour nearby
- Close to river or promenade
- In walking distance from the railway station

- Near metro
- Near restaurants
- Park/garden view

#### **FEATURES**

- · Video intercom
- LED lighting
- Heated towel rail
- Shower cabin in bathrooms

- Bathroom furniture
- Fitted sanitary ware
- Full bathroom
- Balcony

Fridge

- Microwave oven
- Dryer

Cooker hood

Oven

- Dishwasher
- Fully fitted kitchen
- Bathroom furniture

Carpets

- Ceramic tile in bathrooms
- Wood flooring

#### INDOOR FACILITIES

Private parking

Bikes parking

## **OUTDOOR FEATURES**

- Children's playground
- Concierge
- Garden

Well-developed facilities

Shop

Supermarket



# PHOTO GALLERY