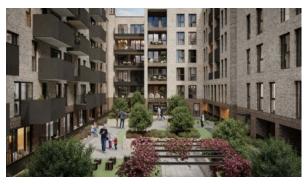

ls
- Close to the kindergarten
- Prestigious district
- Environmentally pristine area

Great location

- River harbour nearby
- Close to river or promenade
- In walking distance from the railway station

- Near metro
- Near restaurants
- Park/garden view

#### **FEATURES**

- · Video intercom
- LED lighting
- Heated towel rail
- Shower cabin in bathrooms

- Bathroom furniture
- Fitted sanitary ware
- Full bathroom
- Balcony

Fridge

- Microwave oven
- Dryer

Cooker hood

Oven

- Dishwasher
- Fully fitted kitchen
- Bathroom furniture

Carpets

- Ceramic tile in bathrooms
- Wood flooring

#### INDOOR FACILITIES

Private parking

Bikes parking

## **OUTDOOR FEATURES**

- Children's playground
- Concierge
- Garden

Well-developed facilities

Shop

Supermarket



# PHOTO GALLERY