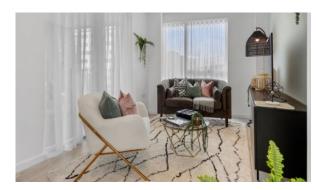

#### **FEATURES**

- · Video intercom
- LED lighting
- Heated towel rail
- Shower cabin in bathrooms

- Bathroom furniture
- Fitted sanitary ware
- Full bathroom
- Balcony

Fridge

- Microwave oven
- Dryer

Cooker hood

Oven

- Dishwasher
- Fully fitted kitchen
- Bathroom furniture

Carpets

- Ceramic tile in bathrooms
- Wood flooring