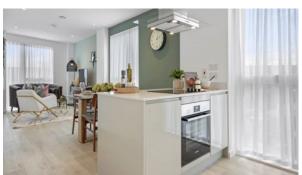

#### **FEATURES**

- · Video intercom
- LED lighting
- Heated towel rail
- Shower cabin in bathrooms

- Bathroom furniture
- Fitted sanitary ware
- Full bathroom
- Balcony

Fridge

- Microwave oven
- Dryer

Cooker hood

Oven

- Dishwasher
- Fully fitted kitchen
- Bathroom furniture

Carpets

- Ceramic tile in bathrooms
- Wood flooring