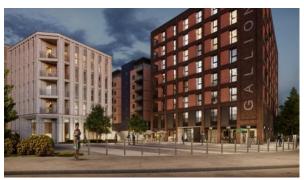

chools
- Close to the kindergarten
- Prestigious district
- Environmentally pristine area

Great location

- River harbour nearby
- Close to river or promenade
- In walking distance from the railway station

- Near metro
- Near restaurants
- Park/garden view

#### **FEATURES**

- · Video intercom
- LED lighting
- Heated towel rail
- Shower cabin in bathrooms

- Bathroom furniture
- Fitted sanitary ware
- Full bathroom
- Balcony

Fridge

- Microwave oven
- Dryer

Cooker hood

Oven

- Dishwasher
- Fully fitted kitchen
- Bathroom furniture

Carpets

- Ceramic tile in bathrooms
- Wood flooring

#### INDOOR FACILITIES

Private parking

Bikes parking

## **OUTDOOR FEATURES**

- Children's playground
- Concierge
- Garden

Well-developed facilities

Shop

Supermarket



# PHOTO GALLERY