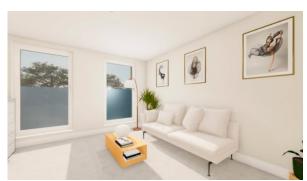

eiling spotlights
- Spotlights

- LED lighting
- Heated towel rail
- Shower cabin in bathrooms
- Full bathroom

- Several bathrooms
- Roof terrace
- Telephone
- Internet

- Washing machine
- Fridge

- Microwave oven
- Dryer

- Cooker hood
- Oven

Cooker

Dishwasher

- Built-in kitchen
- Built-in closet
- Carpeting
- Laminate Flooring

- Ready to move in
- American kitchen
- Open-plan kitchen
- Premium class

At the final stage of construction

#### **INDOOR FACILITIES**

- Heating system
- Storage room
- Outdoor parking lot

#### **OUTDOOR FEATURES**

- Transport accessibility
- No industry facilities
- Social and commercial facilities

- Well-developed facilities
- Swimming pool
- Running track
- Sports ground

Park

- Tennis court
- Football pitch
- Shop



## PHOTO GALLERY