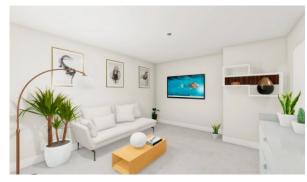

aint
- Ceiling spotlights
- Spotlights

- LED lighting
- Heated towel rail
- Shower cabin in bathrooms
- Full bathroom

- Several bathrooms
- Roof terrace
- Telephone
- Internet

- Washing machine
- Fridge

- Microwave oven
- Dryer

- Cooker hood
- Oven

Cooker

Dishwasher

- Built-in kitchen
- Built-in closet
- Carpeting
- Laminate Flooring

- Ready to move in
- American kitchen
- Open-plan kitchen
- Premium class

At the final stage of construction

#### **INDOOR FACILITIES**

- Heating system
- Storage room
- Outdoor parking lot

#### **OUTDOOR FEATURES**

- Transport accessibility
- No industry facilities
- Social and commercial facilities

- Well-developed facilities
- Swimming pool
- Running track
- Sports ground

Park

- Tennis court
- Football pitch
- Shop



## PHOTO GALLERY