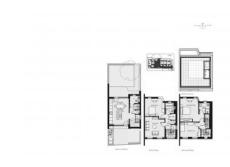

#### **PARAMETERS**

City London
District North Finchley
Type Townhouse
Development GRANVILLE MEWS
Floor plan GRANVILLE MEWS
1328 SQ.FT 3 BDRM

Bedrooms3Living space $1328 \text{ ft}^2$ To sea255024 ftTo city center43296 ftCompletion dateI quarter, 2024