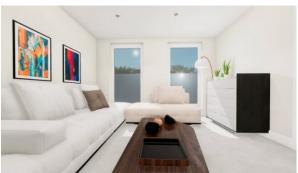

nt
- Ceiling spotlights
- Spotlights

- LED lighting
- Heated towel rail
- Shower cabin in bathrooms
- Full bathroom

- Several bathrooms
- Roof terrace
- Telephone
- Internet

- Washing machine
- Fridge

- Microwave oven
- Dryer

- Cooker hood
- Oven

Cooker

Dishwasher

- Built-in kitchen
- Built-in closet
- Carpeting
- Laminate Flooring

- Ready to move in
- American kitchen
- Open-plan kitchen
- Premium class

At the final stage of construction

#### **INDOOR FACILITIES**

- Heating system
- Storage room
- Outdoor parking lot

#### **OUTDOOR FEATURES**

- Transport accessibility
- No industry facilities
- Social and commercial facilities

- Well-developed facilities
- Swimming pool
- Running track
- Sports ground

Park

- Tennis court
- Football pitch
- Shop



## PHOTO GALLERY