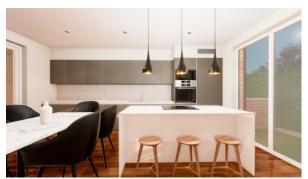

Ceiling spotlights
- Spotlights

- LED lighting
- Heated towel rail
- Shower cabin in bathrooms
- Full bathroom

- Several bathrooms
- Roof terrace
- Telephone
- Internet

- Washing machine
- Fridge

- Microwave oven
- Dryer

- Cooker hood
- Oven

Cooker

Dishwasher

- Built-in kitchen
- Built-in closet
- Carpeting
- Laminate Flooring

- Ready to move in
- American kitchen
- Open-plan kitchen
- Premium class

At the final stage of construction

#### **INDOOR FACILITIES**

- Heating system
- Storage room
- Outdoor parking lot

#### **OUTDOOR FEATURES**

- Transport accessibility
- No industry facilities
- Social and commercial facilities

- Well-developed facilities
- Swimming pool
- Running track
- Sports ground

Park

- Tennis court
- Football pitch
- Shop



## PHOTO GALLERY