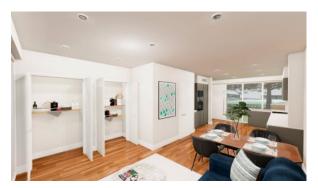

paint
- Ceiling spotlights
- Spotlights

- LED lighting
- Heated towel rail
- Shower cabin in bathrooms
- Full bathroom

- Several bathrooms
- Roof terrace
- Telephone
- Internet

- Washing machine
- Fridge

- Microwave oven
- Dryer

- Cooker hood
- Oven

Cooker

Dishwasher

- Built-in kitchen
- Built-in closet
- Carpeting
- Laminate Flooring

- Ready to move in
- American kitchen
- Open-plan kitchen
- Premium class

At the final stage of construction

#### **INDOOR FACILITIES**

- Heating system
- Storage room
- Outdoor parking lot

#### **OUTDOOR FEATURES**

- Transport accessibility
- No industry facilities
- Social and commercial facilities

- Well-developed facilities
- Swimming pool
- Running track
- Sports ground

Park

- Tennis court
- Football pitch
- Shop



## PHOTO GALLERY