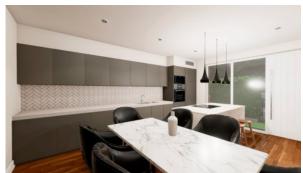

- Ceiling spotlights
- Spotlights

- LED lighting
- Heated towel rail
- Shower cabin in bathrooms
- Full bathroom

- Several bathrooms
- Roof terrace
- Telephone
- Internet

- Washing machine
- Fridge

- Microwave oven
- Dryer

- Cooker hood
- Oven

Cooker

Dishwasher

- Built-in kitchen
- Built-in closet
- Carpeting
- Laminate Flooring

- Ready to move in
- American kitchen
- Open-plan kitchen
- Premium class

At the final stage of construction

#### **INDOOR FACILITIES**

- Heating system
- Storage room
- Outdoor parking lot

#### **OUTDOOR FEATURES**

- Transport accessibility
- No industry facilities
- Social and commercial facilities

- Well-developed facilities
- Swimming pool
- Running track
- Sports ground

Park

- Tennis court
- Football pitch
- Shop



## PHOTO GALLERY