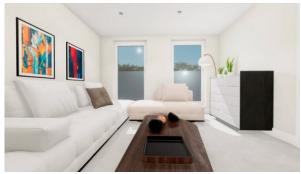

eiling spotlights
- Spotlights

- LED lighting
- Heated towel rail
- Shower cabin in bathrooms
- Full bathroom

- Several bathrooms
- Roof terrace
- Telephone
- Internet

- Washing machine
- Fridge

- Microwave oven
- Dryer

- Cooker hood
- Oven

Cooker

Dishwasher

- Built-in kitchen
- Built-in closet
- Carpeting
- Laminate Flooring

- Ready to move in
- American kitchen
- Open-plan kitchen
- Premium class

At the final stage of construction

#### **INDOOR FACILITIES**

- Heating system
- Storage room
- Outdoor parking lot

#### **OUTDOOR FEATURES**

- Transport accessibility
- No industry facilities
- Social and commercial facilities

- Well-developed facilities
- Swimming pool
- Running track
- Sports ground

Park

- Tennis court
- Football pitch
- Shop



## PHOTO GALLERY