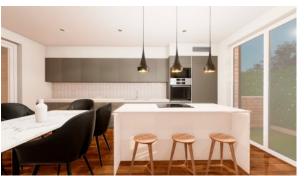

Ceiling spotlights
- Spotlights

- LED lighting
- Heated towel rail
- Shower cabin in bathrooms
- Full bathroom

- Several bathrooms
- Roof terrace
- Telephone
- Internet

- Washing machine
- Fridge

- Microwave oven
- Dryer

- Cooker hood
- Oven

Cooker

Dishwasher

- Built-in kitchen
- Built-in closet
- Carpeting
- Laminate Flooring

- Ready to move in
- American kitchen
- Open-plan kitchen
- Premium class

At the final stage of construction

#### **INDOOR FACILITIES**

- Heating system
- Storage room
- Outdoor parking lot

#### **OUTDOOR FEATURES**

- Transport accessibility
- No industry facilities
- Social and commercial facilities

- Well-developed facilities
- Swimming pool
- Running track
- Sports ground

Park

- Tennis court
- Football pitch
- Shop



## PHOTO GALLERY