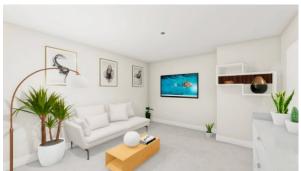

nt
- Ceiling spotlights
- Spotlights

- LED lighting
- Heated towel rail
- Shower cabin in bathrooms
- Full bathroom

- Several bathrooms
- Roof terrace
- Telephone
- Internet

- Washing machine
- Fridge

- Microwave oven
- Dryer

- Cooker hood
- Oven

Cooker

Dishwasher

- Built-in kitchen
- Built-in closet
- Carpeting
- Laminate Flooring

- Ready to move in
- American kitchen
- Open-plan kitchen
- Premium class

At the final stage of construction

#### **INDOOR FACILITIES**

- Heating system
- Storage room
- Outdoor parking lot

#### **OUTDOOR FEATURES**

- Transport accessibility
- No industry facilities
- Social and commercial facilities

- Well-developed facilities
- Swimming pool
- Running track
- Sports ground

Park

- Tennis court
- Football pitch
- Shop



## PHOTO GALLERY