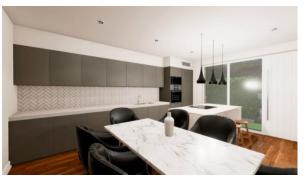

#### **FEATURES**

- Double glazed aluminium or plastic windows
- Interior walls painted with washable water-based paint
- Ceiling spotlights
- Spotlights

- LED lighting
- Heated towel rail
- Shower cabin in bathrooms
- Full bathroom

- Several bathrooms
- Roof terrace
- Telephone
- Internet

- Washing machine
- Fridge

- Microwave oven
- Dryer

- Cooker hood
- Oven

Cooker

Dishwasher

- Built-in kitchen
- Built-in closet
- Carpeting
- Laminate Flooring

- Ready to move in
- American kitchen
- Open-plan kitchen
- Premium class

At the final stage of construction