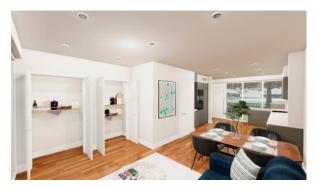

paint
- Ceiling spotlights
- Spotlights

- LED lighting
- Heated towel rail
- Shower cabin in bathrooms
- Full bathroom

- Several bathrooms
- Roof terrace
- Telephone
- Internet

- Washing machine
- Fridge

- Microwave oven
- Dryer

- Cooker hood
- Oven

Cooker

Dishwasher

- Built-in kitchen
- Built-in closet
- Carpeting
- Laminate Flooring

- Ready to move in
- American kitchen
- Open-plan kitchen
- Premium class

At the final stage of construction

#### **INDOOR FACILITIES**

- Heating system
- Storage room
- Outdoor parking lot

#### **OUTDOOR FEATURES**

- Transport accessibility
- No industry facilities
- Social and commercial facilities

- Well-developed facilities
- Swimming pool
- Running track
- Sports ground

Park

- Tennis court
- Football pitch
- Shop



## PHOTO GALLERY