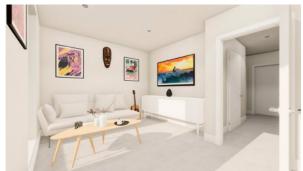

aint
- Ceiling spotlights
- Spotlights

- LED lighting
- Heated towel rail
- Shower cabin in bathrooms
- Full bathroom

- Several bathrooms
- Roof terrace
- Telephone
- Internet

- Washing machine
- Fridge

- Microwave oven
- Dryer

- Cooker hood
- Oven

Cooker

Dishwasher

- Built-in kitchen
- Built-in closet
- Carpeting
- Laminate Flooring

- Ready to move in
- American kitchen
- Open-plan kitchen
- Premium class

At the final stage of construction

#### **INDOOR FACILITIES**

- Heating system
- Storage room
- Outdoor parking lot

#### **OUTDOOR FEATURES**

- Transport accessibility
- No industry facilities
- Social and commercial facilities

- Well-developed facilities
- Swimming pool
- Running track
- Sports ground

Park

- Tennis court
- Football pitch
- Shop



## PHOTO GALLERY