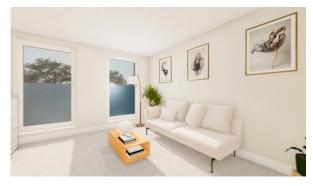

- Ceiling spotlights
- Spotlights

- LED lighting
- Heated towel rail
- Shower cabin in bathrooms
- Full bathroom

- Several bathrooms
- Roof terrace
- Telephone
- Internet

- Washing machine
- Fridge

- Microwave oven
- Dryer

- Cooker hood
- Oven

Cooker

Dishwasher

- Built-in kitchen
- Built-in closet
- Carpeting
- Laminate Flooring

- Ready to move in
- American kitchen
- Open-plan kitchen
- Premium class

At the final stage of construction

#### **INDOOR FACILITIES**

- Heating system
- Storage room
- Outdoor parking lot

#### **OUTDOOR FEATURES**

- Transport accessibility
- No industry facilities
- Social and commercial facilities

- Well-developed facilities
- Swimming pool
- Running track
- Sports ground

Park

- Tennis court
- Football pitch
- Shop



## PHOTO GALLERY