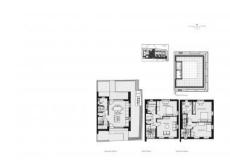

#### **PARAMETERS**

City London
District North Finchley
Type Townhouse
Development GRANVILLE MEWS
Floor plan GRANVILLE MEWS
1292 SQ.FT 3 BDRM

Bedrooms3Living space $1292 \text{ ft}^2$ To sea255024 ftTo city center43296 ftCompletion dateI quarter, 2024