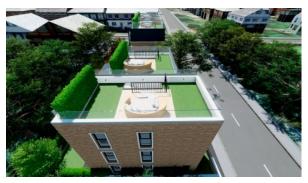

Spotlights
- LED lighting
   Heated towel rail
   Shower cabin in bathrooms
   Full bathroom
- Several bathrooms
   Roof terrace
   Telephone
   Internet
- Washing machine
   Fridge
   Microwave oven
   Dryer
- Cooker hood
   Oven
   Cooker
   Dishwasher
- Built-in kitchen
   Built-in closet
   Carpeting
   Laminate Flooring
- Ready to move in
   American kitchen
   Open-plan kitchen
   Premium class
- At the final stage of construction

#### **INDOOR FACILITIES**

Heating system
 Storage room
 Outdoor parking lot

### **OUTDOOR FEATURES**

- Transport accessibility
   No industry facilities
   Social and commercial facilities
   Park
- Well-developed facilities
   Swimming pool
   Running track
   Sports ground
- Tennis court
   Football pitch
   Shop



# PHOTO GALLERY