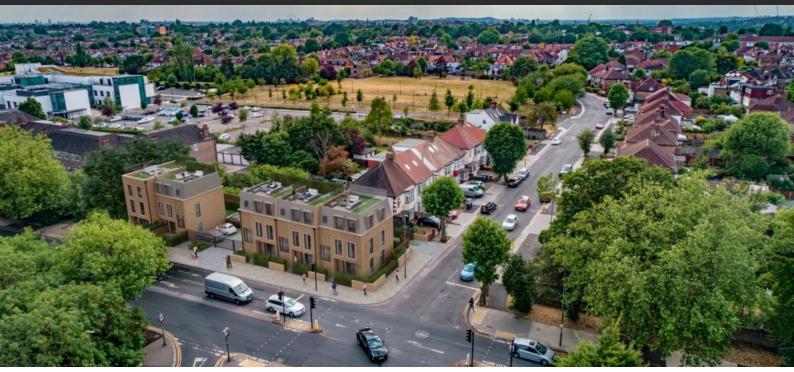

# **GRANVILLE MEWS**

£ 1 100 000 - £ 1 200 000

# **PARAMETERS**

City London
District North Finchley
Type Development
To sea 255024 ft
To city center 43296 ft
Completion date I quarter, 2024





## PROPERTY FEATURES

### **LOCATION**

- Close to the bus stop
   Close to the countryside
   Close to schools
   Close to the kindergarten
   Prestigious district
   Near golf course
   Great location
   Close to the school
- Near veterinary
   Near restaurants
   Near Hospital
   Near Mosque
- Street view
   Courtyard view

#### **FEATURES**

- Double glazed aluminium or plastic windows
   Interior walls painted with plastic windows
   Ceiling spotlights
   Spotlights
- LED lighting
   Heated towel rail
   Shower cabin in bathrooms
   Full bathroom
- Several bathrooms
   Roof terrace
   Tel