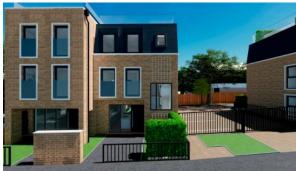

spotlights
   Spotlights
- LED lighting
   Heated towel rail
   Shower cabin in bathrooms
   Full bathroom
- Several bathrooms
   Roof terrace
   Telephone
   Internet
- Washing machine
   Fridge
   Microwave oven
   Dryer
- Cooker hood
   Oven
   Cooker
   Dishwasher
- Built-in kitchen
   Built-in closet
   Carpeting
   Laminate Flooring
- Ready to move in
   American kitchen
   Open-plan kitchen
   Premium class
- At the final stage of construction

#### **INDOOR FACILITIES**

Heating system
 Storage room
 Outdoor parking lot

### **OUTDOOR FEATURES**

- Transport accessibility
   No industry facilities
   Social and commercial facilities
   Park
- Well-developed facilities
   Swimming pool
   Running track
   Sports ground
- Tennis court
   Football pitch
   Shop



# PHOTO GALLERY