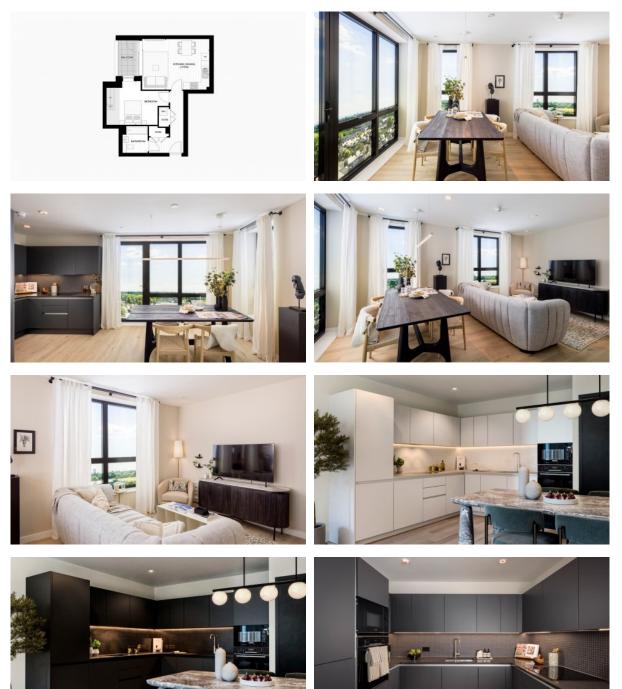

# APARTMENT IN HANWELL, LONDON, UK, 1 BEDROOM, 565 SQ.FT NO. 1499 £ 410 000

#### PARAMETERS

| City            | London              |
|-----------------|---------------------|
| District        | Hanwell             |
| Туре            | Apartment           |
| Development     | HANWELL SQUARE      |
| Floor plan      | HANWELL SQUARE      |
|                 | 565 SQ.FT 1BDRM     |
|                 | A1.07               |
| Bedrooms        | 1                   |
| Living space    | 565 ft <sup>2</sup> |
| To sea          | 311520 ft           |
| To city center  | 50160 ft            |
| Completion date | II quarter, 2023    |

### PHOTO GALLERY