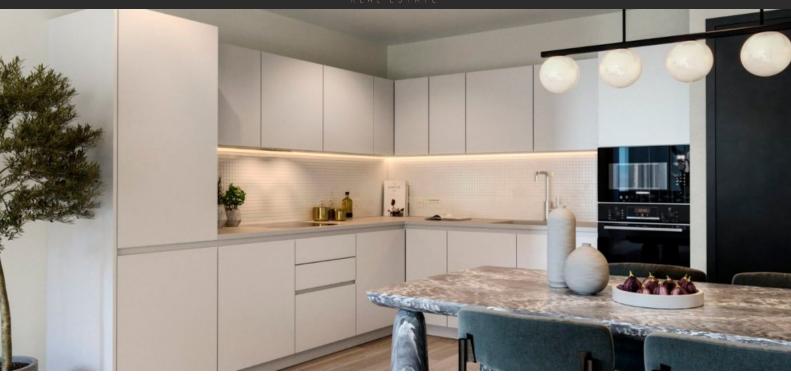

# APARTMENT IN HANWELL, LONDON, UK, 1 BEDROOM, 581 SQ.FT NO. 1501

£ 437 500

#### **PARAMETERS**

City London
District Hanwell
Type Apartment
Development HANWELL SQUARE
Floor plan HANWELL SQUARE
581 SQ.FT 1BDRM

B4.06

Bedrooms 1
Living space 581 ft²
To sea 311520 ft
To city center 50160 ft
Completion date II quarter, 2023





### PROPERTY FEATURES

#### **LOCATION**

Close to the bus stop Close to the countryside Close to schools Close to the kindergarten Near golf course Great location In walking distance from the Suburb railway station Near restaurants Near Hospital Street view Courtyard view **FEATURES** Video intercom Interior doors Balcony doors Ceiling spotlights Spotlights LED lighting Separate rooms Heated towel rail Shower cabin in bathrooms Bathroom furniture Fitted sanitary