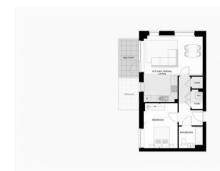

#### **PARAMETERS**

City London
District Hanwell
Type Apartment
Development HANWELL SQUARE
Floor plan HANWELL SQUARE
581 SQ.FT 1BDRM

B4.06

Bedrooms 1
Living space 581 ft²
To sea 311520 ft
To city center 50160 ft
Completion date II quarter, 2023