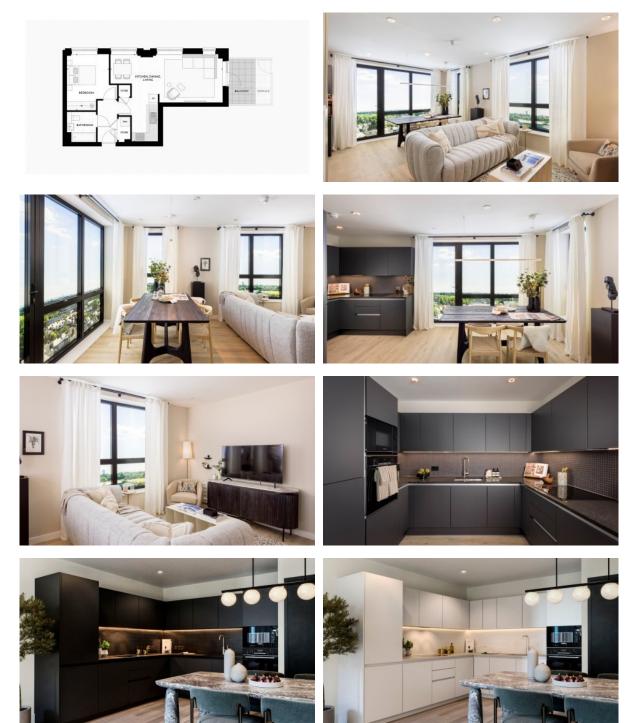

|
| •                 | Area for keeping strollers and bicycles on every floor | • | Fitness room              | • | Private Gym                                  | • | Elevator in every block   |
| •                 | Guarded parking lot                                    |   |                           |   |                                              |   |                           |

# OUTDOOR FEATURES

| • | CCTV      | • | Landscaped green area | • | Transport accessibility | • | Social and commercial facilities |
|---|-----------|---|-----------------------|---|-------------------------|---|----------------------------------|
| • | Concierge | • | Garden                | • | Benches                 | • | Well-developed facilities        |



### PHOTO GALLERY