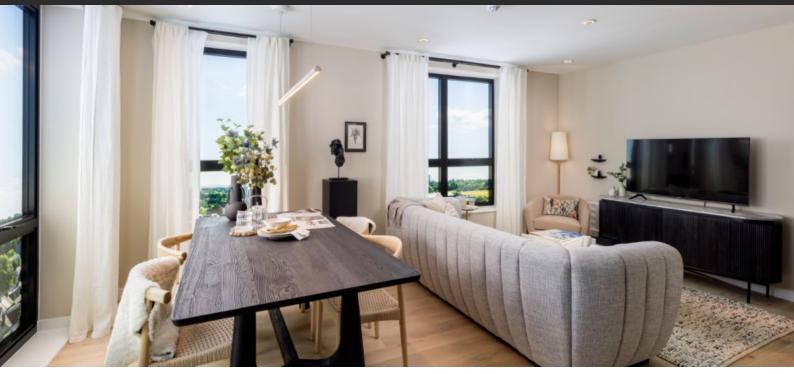

# APARTMENT IN HANWELL, LONDON, UK, 1 BEDROOM, 576 SQ.FT NO. 1757 £ 430 000

### PARAMETERS

| City            | London           |
|-----------------|------------------|
| District        | Hanwell          |
| Туре            | Apartment        |
| Development     | HANWELL SQUARE   |
| Floor plan      | HANWELL SQUARE   |
|                 | 576 SQ.FT 1BDRM  |
|                 | B1.07            |
| Bedrooms        | 1                |
| Living space    | 576 ft²          |
| To sea          | 311520 ft        |
| To city center  | 50160 ft         |
| Completion date | II quarter, 2023 |





#### PROPERTY FEATURES

## LOCATION

| •                 | Close to the bus stop                                  | • | Close to the countryside  | ٠ | Close to schools