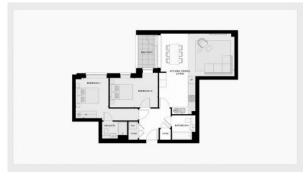

## **PARAMETERS**

City London
District Hanwell
Type Apartment
Development HANWELL SQUARE
Floor plan HANWELL SQUARE
813 SQ.FT 2BDRM

C1.07

Bedrooms2Living space813 ft²To sea311520 ftTo city center50160 ftCompletion dateII quarter, 2023