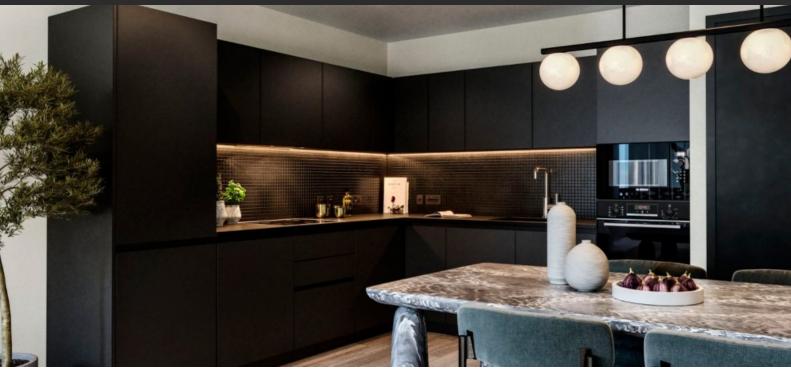

# APARTMENT IN HANWELL, LONDON, UK, 2 BEDROOMS, 813 SQ.FT NO. 1758

£ 565 000

## **PARAMETERS**

City London
District Hanwell
Type Apartment
Development HANWELL SQUARE
Floor plan HANWELL SQUARE
813 SQ.FT 2BDRM

C1.07

Bedrooms2Living space813 ft²To sea311520 ftTo city center50160 ftCompletion dateII quarter, 2023





### PROPERTY FEATURES

#### **LOCATION**

Close to the bus stop Close to the countryside Close to schools Close to the kindergarten Near golf course Great location In walking distance from the Suburb railway station Near restaurants Near Hospital Street view Courtyard view **FEATURES** Video intercom Interior doors Balcony doors Ceiling spotlights Spotlights LED lighting Separate rooms Heated towel rail Shower cabin in bathrooms Bathroom furniture Fitted sanitary ware Full