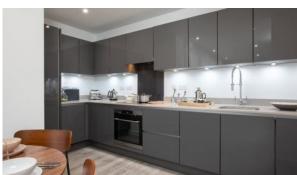

#### **FEATURES**

- Video intercom
   Metal front door
   Balcony doors
   Wallpaper
- False ceiling with lighting
   Ceiling spotlights
   LED lighting
   Heated towel rail
- Shower cabin in bathrooms
   Fitted sanitary ware
   Full bathroom
   Several bathrooms
- Balcony
   Internet
   Satellite television
   Cable ready
- Oven Cooker Dishwasher Fully fitted kitchen
- Built in Kitchen Appliances
   Partly furnished
   Carpets
   Carpeting
- Laminate Flooring
   Ceramic tile in bathrooms
   Modern design
   Ready to move in
- Good quality
   Open-plan kitchen
   Utility room
   Comfort
- Mortgage
   Private sales