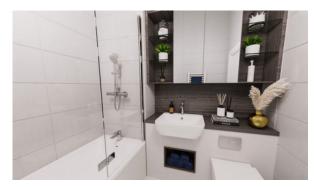

Ceiling spotlights
   LED lighting
   Heated towel rail
- Shower cabin in bathrooms
   Fitted sanitary ware
   Full bathroom
   Several bathrooms
- Balcony
   Internet
   Satellite television
   Cable ready
- Oven Cooker Dishwasher Fully fitted kitchen
- Built in Kitchen Appliances
   Partly furnished
   Carpets
   Carpeting
- Laminate Flooring
   Ceramic tile in bathrooms
   Modern design
   Ready to move in
- Good quality
   Open-plan kitchen
   Utility room
   Comfort
- Mortgage
   Private sales

#### **INDOOR FACILITIES**

Cafe
 Private Gym
 Elevator
 Private parking

#### **OUTDOOR FEATURES**

- Children's playground
   Landscaped garden
   Landscaped green area
   Transport accessibility
- Car park
   Garden
   Footpaths
   Benches
- Well-developed facilities



# PHOTO GALLERY