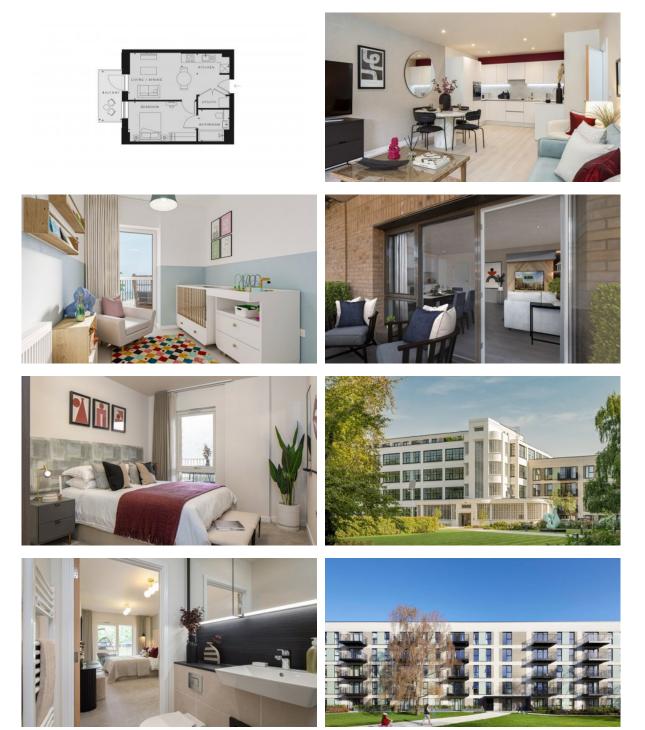

# APARTMENT IN HAYES, LONDON, UK, 3 BEDROOMS, 796 SQ.FT NO. 659 £ 529 000

## PARAMETERS

| City            | London              |
|-----------------|---------------------|
| District        | Hayes               |
| Туре            | Apartment           |
| Development     | HAYES VILLAGE       |
| Floor plan      | HAYES VILLAGE 422   |
|                 | SQ.FT PLOT 272      |
| Bedrooms        | 3                   |
| Living space    | 796 ft <sup>2</sup> |
| To city center  | 74976 ft            |
| Completion date | l quarter, 2023     |

### PHOTO GALLERY