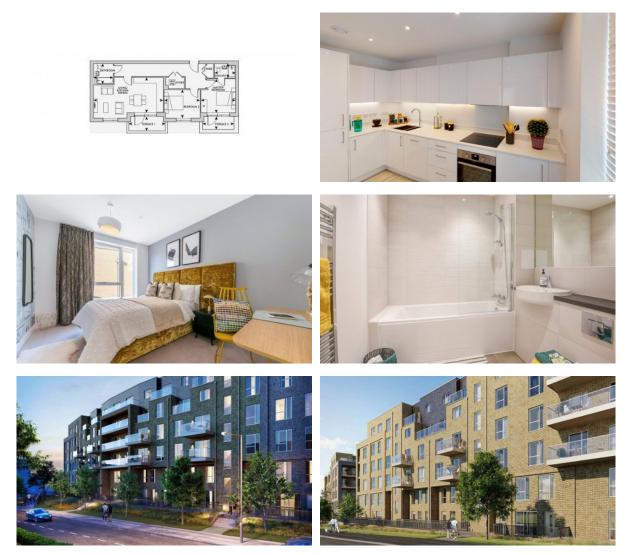

project                            | ۰ | Mortgage             |   |                           |   |                                                        |  |
| INDOOR FACILITIES |                                              |   |                      |   |                           |   |                                                        |  |

Elevator
Underground parking lot

#### OUTDOOR FEATURES

| ٠ | Decorative lighting              | • | Landscaped garden | • | Landscaped green area | • | Transport accessibility |
|---|----------------------------------|---|-------------------|---|-----------------------|---|-------------------------|
| • | Social and commercial facilities | • | Community garden  | • | Sports ground         | • | Football pitch          |



## PHOTO GALLERY