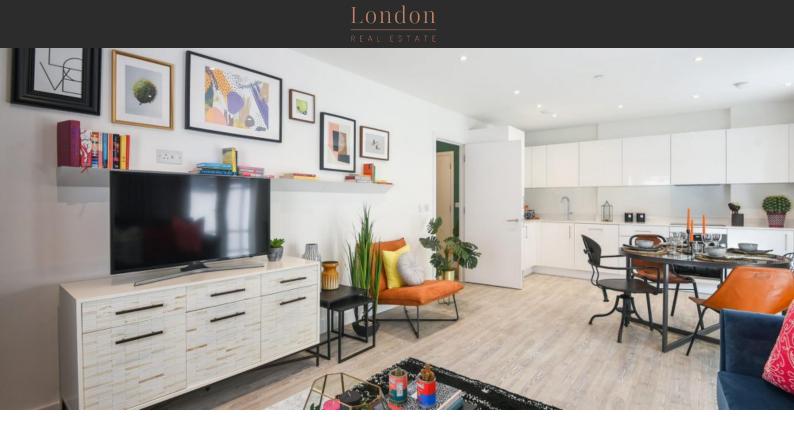

# APARTMENT IN STONEBRIDGE PARK, LONDON, UK, 2 BEDROOMS, 904 SQ.FT NO. 951 £ 520 000

### PARAMETERS

| City            | London              |
|-----------------|---------------------|
| District        | Stonebridge Park    |
| Туре            | Apartment           |
| Development     | HELIX               |
| Floor plan      | HELIX 904 SQ.FT     |
|                 | PLOT 104            |
| Bedrooms        | 2                   |
| Living space    | 904 ft <sup>2</sup> |
| To city center  | 43824 ft            |
| Completion date | II quarter, 2022    |
|                 |                     |





#### PROPERTY FEATURES

## LOCATION

| ۰                 | Close to the bus stop                        | ٠ | Close to schools     | • | Close to the kindergarten | ۰ | Great location